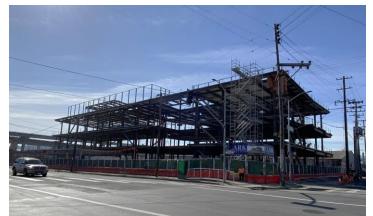

View from South Elevation of Structural Steel and Metal Decking (February 27, 2020)

North and West Elevations – View from Intersection of Evans Ave. & Toland St. (February 27, 2020)