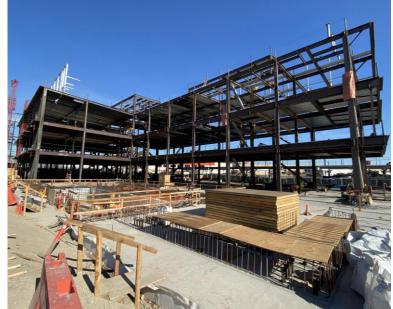

View from South Elevation of Structural Steel and Metal Decking (February 27, 2020)

North and West Elevations – View from Intersection of Evans Ave. & Toland St. (February 27, 2020)