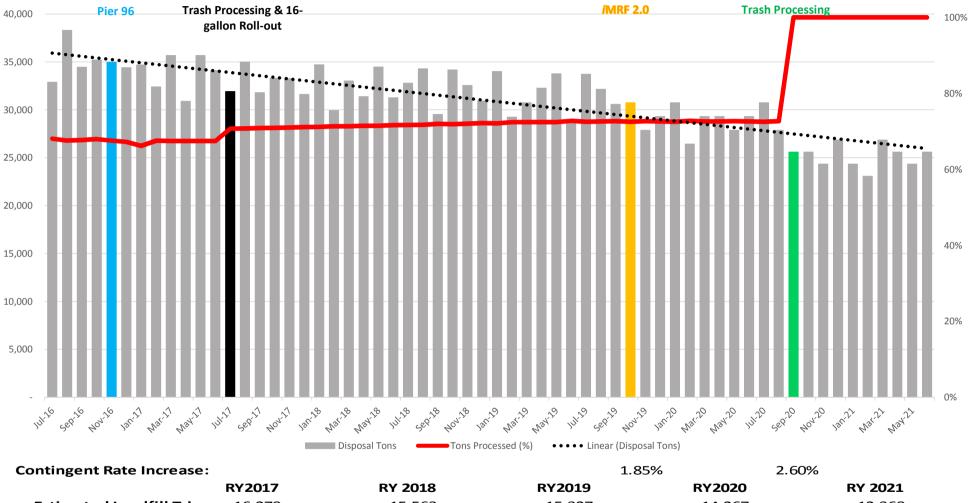

#### **Estimated Disposal Tons & Percentage of Tons Processed**

15,327 12,368 **Estimated Landfill Trips** 16,279 15,563 14,267 Landfill Trip Reduction (#) (716) (236) (1,060) (1,899) -7% Landfill Trip Reduction (%) -4% -2% -13%