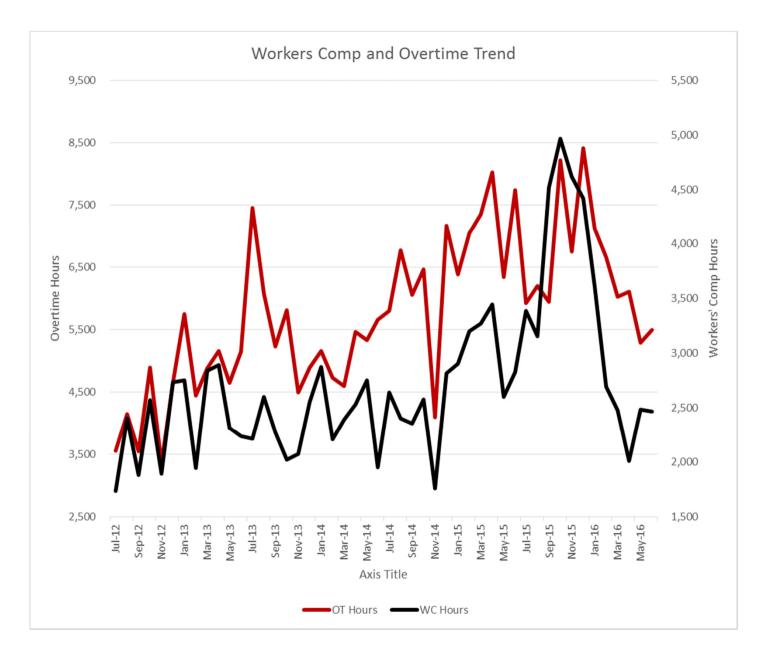

< 4 hours (Business Hours)

\*RY 2018 Application = +2 Drivers (1 Crew)

### Bulky Item Recycling

- 12 Drivers (6 Crews)\*
- Current response time = / > 48 hours

\*RY 2018 Application = +2 Drivers (1 Crew)

## Combined AMC/BIR

- 20 Drivers (10 Crews)
- AMC response time < 4 hours if received by 12:00 PM
- AMC request after 12:00 PM will be serviced the next calendar day
- BIR service request by 12:00 PM will be serviced next business day
- Combined AMC/BIR service request exceeding 600 daily will be routed at the next available day. AMC will have priority.



#### **Estimated Disposal Tons & Percentage of Tons Processed**

15,327 12,368 **Estimated Landfill Trips** 16,279 15,563 14,267 Landfill Trip Reduction (#) (716) (236) (1,060) (1,899) -7% Landfill Trip Reduction (%) -4% -2% -13%