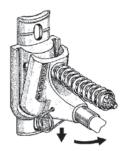

# **BANNER SAVER BRACKET**

Reduce Pole & Banner Load Stress.

Arms Bend with the Wind.

**Yieldable Tension Allows Hinge and Rotation Movements.** 

Arms Hold Banners Taunt for Crisp Display.
Simple and Easy Installation on New or
Existing Poles:

As wind force decreases, Banner Saver's YIELDABLE TENSION returns banner to it's original display position, maintaining the banner's original attractiveness 97% of the time.