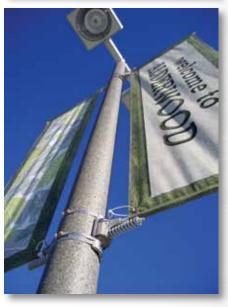

# **BANNER SAVER BRACKET**

Reduce Pole & Banner Load Stress.

Arms Bend with the Wind.

**Yieldable Tension Allows Hinge and Rotation Movements.** 

Arms Hold Banners Taunt for Crisp Display.
Simple and Easy Installation on New or
Existing Poles:

- Brackets attach to round, square, multi-sided and fluted shaped poles.
- Brackets attach to concrete, steel, aluminum, fiberglass and wood poles.
- Attach with bands, bolts or lag screws.
- Remove rods in seconds for easy storage.

As wind force decreases, Banner Saver's YIELDABLE TENSION returns banner to it's original display position, maintaining the banner's original attractiveness 97% of the time.