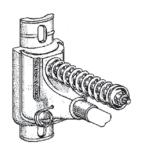

# **BANNER SAVER BRACKET**

Reduce Pole & Banner Load Stress.

Arms Bend with the Wind.

**Yieldable Tension Allows Hinge and Rotation Movements.** 

Arms Hold Banners Taunt for Crisp Display.
Simple and Easy Installation on New or
Existing Poles:

# **BANNER SAVER BRACKET**

Includes:

**Black Rod** 

**Bracket Natural Aluminum Finish** 

**Safety Pin** 