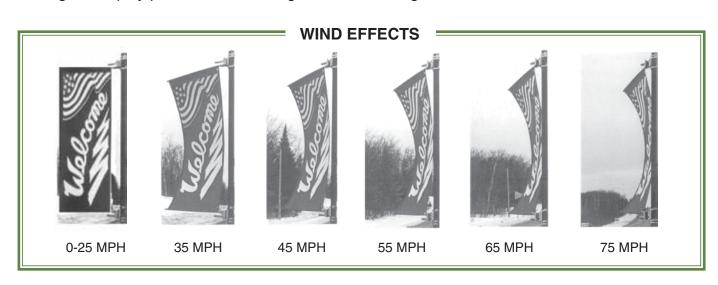

As wind force decreases, Banner Saver's YIELDABLE TENSION returns banner to it's original display position, maintaining the banner's original attractiveness 97% of the time.