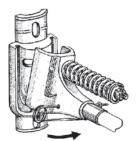

# **BANNER SAVER BRACKET**

Reduce Pole & Banner Load Stress.

Arms Bend with the Wind.

**Yieldable Tension Allows Hinge and Rotation Movements.** 

Arms Hold Banners Taunt for Crisp Display.
Simple and Easy Installation on New or
Existing Poles:

As wind force decreases, Banner Saver's YIELDABLE TENSION returns banner to it's original display position, maintaining the banner's original attractiveness 97% of the time.