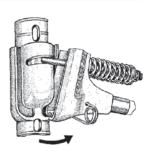

# **BANNER SAVER BRACKET**

Reduce Pole & Banner Load Stress.

Arms Bend with the Wind.

**Yieldable Tension Allows Hinge and Rotation Movements.** 

Arms Hold Banners Taunt for Crisp Display.
Simple and Easy Installation on New or
Existing Poles:

As wind force decreases, Banner Saver's YIELDABLE TENSION returns banner to it's original display position, maintaining the banner's original attractiveness 97% of the time.