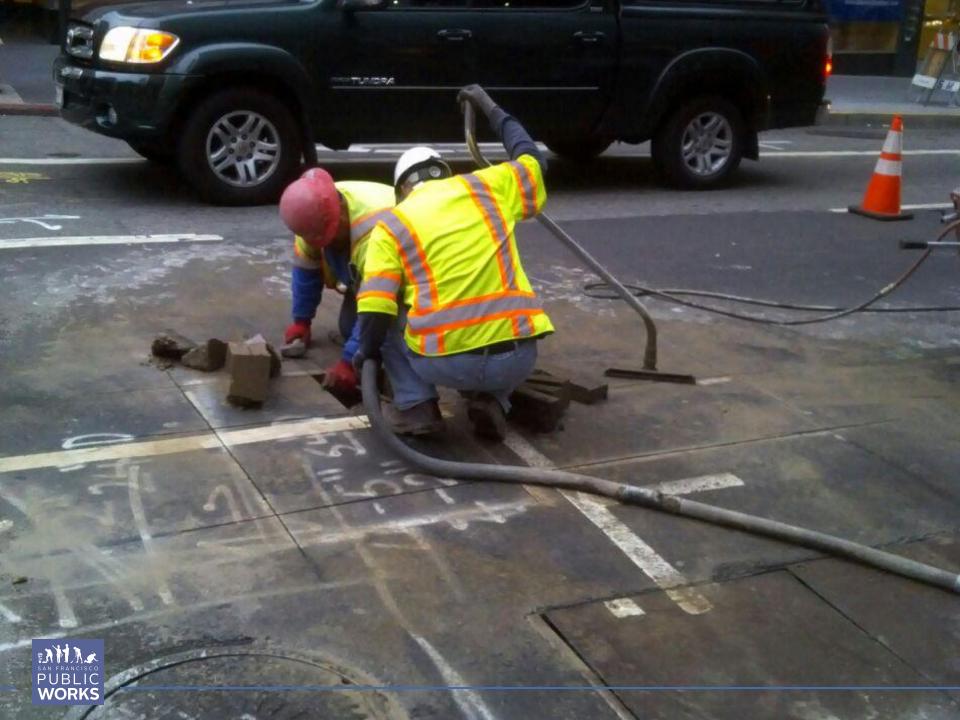

### **NIGHT WORK PERMITS**

#### **CONSTRUCTION WORK AT NIGHT**

SAN FRANCISCO POLICE CODE: ARTICLE 29, SEC. 2908

| COMMON OUTDOOR ACTIVITIES            | NOISE LEVEL (dB | A) COMMON INDOOR ACTIVITIES                 |
|--------------------------------------|-----------------|---------------------------------------------|
|                                      | 110             | Rock Band                                   |
| Jet Fly-Over at 100 Feet             | 105             |                                             |
|                                      | 100             |                                             |
| Gas Lawnmower at 3 Feet              | 95              |                                             |
|                                      | 90              |                                             |
|                                      | 85              | Food Blender at 3 Feet                      |
| Diesel Truck going 50 mph at 50 Feet | 80              | Garbage Disposal at 3 Feet                  |
| Noisy Urban Area during Daytime      | 75              |                                             |
| Gas Lawnmower at 100 Feet            | 70              | Vacuum Cleaner at 10 Feet                   |
| Commercial Area                      | 65              | Normal Speech at 3 Feet                     |
| Heavy Traffic at 300 Feet            | 60              |                                             |
|                                      | 55              | Large Business Office                       |
| Quiet Urban Area during Daytime      | 50              | Dishwasher in Next Room                     |
|                                      | 45              |                                             |
| Quiet Urban Area during Nighttime    | 40              | Theater, Large Conference Room (background) |
| Quiet Suburban Area during Nighttime | 35              |                                             |
|                                      | 30              | Library                                     |
| Quiet Rural Area during Nighttime    | 25              | Bedroom at Night, Concert Hall (background) |
|                                      | 20              |                                             |
|                                      | 15              | Broadcast/Recording Studio                  |
|                                      | 10              |                                             |
|                                      | 5               |                                             |
| Lowest Threshold of Human Hearing    | 0               | Lowest Threshold of Human Hearing           |