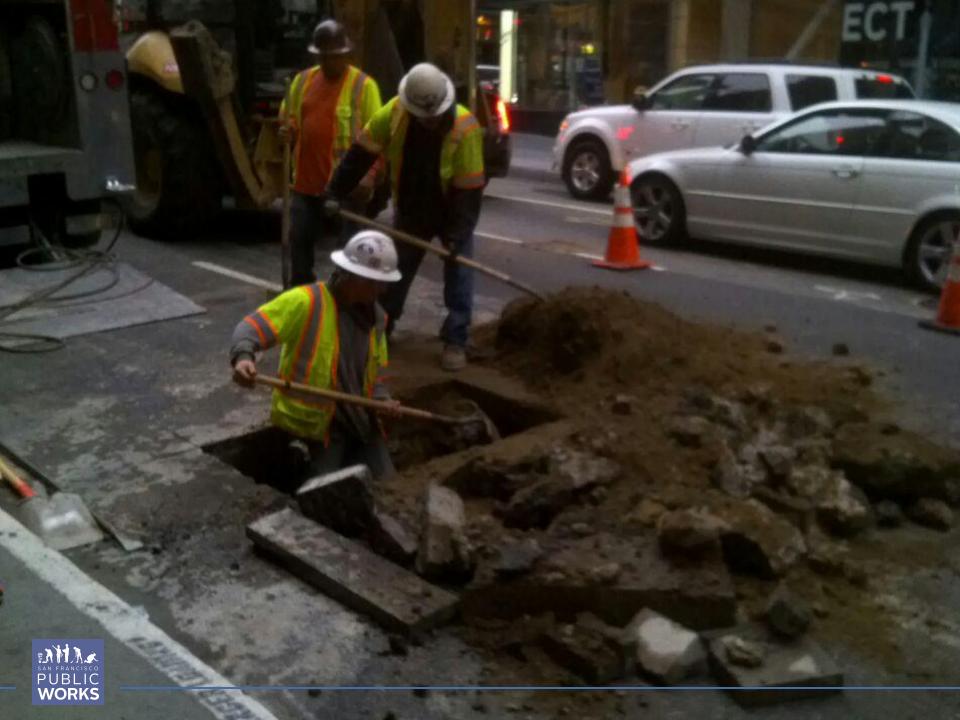

### **NIGHT WORK PERMITS**

#### **CONSTRUCTION WORK AT NIGHT**

SAN FRANCISCO POLICE CODE: ARTICLE 29, SEC. 2908

| COMMON OUTDOOR ACTIVITIES            | NOISE LEVEL (dB | A) COMMON INDOOR ACTIVITIES                 |
|--------------------------------------|-----------------|---------------------------------------------|
|                                      | 110             | Rock Band                                   |
| Jet Fly-Over at 100 Feet             | 105             |                                             |
|                                      | 100             |                                             |
| Gas Lawnmower at 3 Feet              | 95              |                                             |
|                                      | 90              |                                             |
|                                      | 85              | Food Blender at 3 Feet                      |
| Diesel Truck going 50 mph at 50 Feet | 80              | Garbage Disposal at 3 Feet                  |
| Noisy Urban Area during Daytime      | 75              |                                             |
| Gas Lawnmower at 100 Feet            | 70              | Vacuum Cleaner at 10 Feet                   |
| Commercial Area                      | 65              | Normal Speech at 3 Feet                     |
| Heavy Traffic at 300 Feet            | 60              |                                             |
|                                      | 55              | Large Business Office                       |
| Quiet Urban Area during Daytime      | 50              | Dishwasher in Next Room                     |
|                                      | 45              |                                             |
| Quiet Urban Area during Nighttime    | 40              | Theater, Large Conference Room (background) |
| Quiet Suburban Area during Nighttime | 35              |                                             |
|                                      | 30              | Library                                     |
| Quiet Rural Area during Nighttime    | 25              | Bedroom at Night, Concert Hall (background) |
|                                      | 20              |                                             |
|                                      | 15              | Broadcast/Recording Studio                  |
|                                      | 10              |                                             |
|                                      | 5               |                                             |
| Lowest Threshold of Human Hearing    | 0               | Lowest Threshold of Human Hearing           |