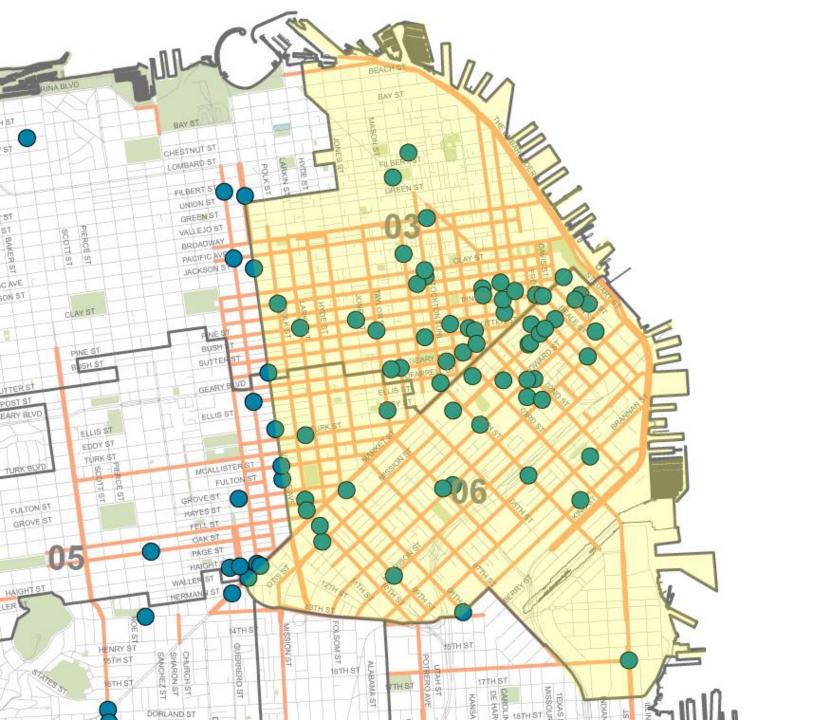

|
| 3     | 2014 | 26       |               | <u>v</u>       |
| 2     | 2014 | 30       |               | 물 물 물 물 물      |
| 1     | 2014 | 18       |               | months         |
| 12    | 2013 | 12       |               | 15 r           |
| 11    | 2013 | 19       |               | last 1         |
| 10    | 2013 | 22       | 259           | <u>ö</u>       |
| 9     | 2013 | 15       |               | <u>ა</u>       |
| 8     | 2013 | 20       |               | · ·            |
| 7     | 2013 | 12       |               | last 18 months |
| 6     | 2013 | 16       |               | <u> </u>       |
| 5     | 2013 | 23       |               |                |
| 4     | 2013 | 28       | 373           | <u> </u>       |
|       |      |          |               |                |







- Apply (at least) 5 days in advance
- Plan Checker reviews application
  - •When is work being performed?
  - •Is there an associated excavation permit?
  - •Is Inspection staff available?
- 150' Radius Notification
- Adhere to Blue Book Requirements



### **Notification Letter Must Include:**

- **COMPANY** who will be performing the work?
- DATES + TIME when will the work occur?
- LOCATION where will the work occur?
- 24/7 CONTACT who is the emergency contact?

#### Sample:

Dear «CUSTOMER\_NAME»:

Pacific Gas and Electric Company (PG&E) will be upgrading our electric service reliability and enhancing power line safety in your community. As part of our commitment to provide you with safe, reliable and affordable energy, we will be identifying and replacing old underground cable and a