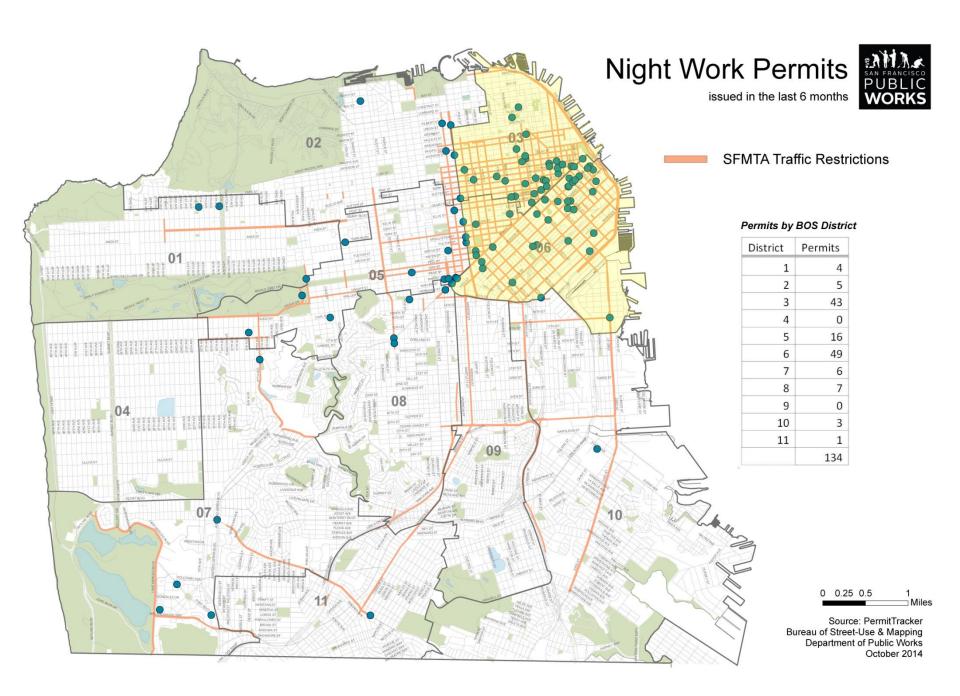

|
| 3     | 2014 | 26       |               | <u>v</u>       |
| 2     | 2014 | 30       |               | 물 물 물 물 물      |
| 1     | 2014 | 18       |               | months         |
| 12    | 2013 | 12       |               | 15 r           |
| 11    | 2013 | 19       |               | last 1         |
| 10    | 2013 | 22       | 259           | <u>ö</u>       |
| 9     | 2013 | 15       |               | <u>ა</u>       |
| 8     | 2013 | 20       |               | · ·            |
| 7     | 2013 | 12       |               | last 18 months |
| 6     | 2013 | 16       |               | <u> </u>       |
| 5     | 2013 | 23       |               |                |
| 4     | 2013 | 28       | 373           | <u> </u>       |
|       |      |          |               |                |







- Apply (at least) 5 days in advance
- Plan Checker reviews application
  - •When is work being performed?
  - •Is there an associated excavation permit?
  - •Is Inspection staff available?
- 150' Radius Notification
- Adhere to Blue Book Requirements



### **Notification Letter Must Include:**

- **COMPANY** who will be performing the work?
- DATES + TIME when will the work occur?
- LOCATION where will the work occur?
- 24/7 CONTACT who is the emergency contact?

#### Sample:

Dear «CUSTOMER\_NAME»:

Pacific Gas and Electric Company (PG&E) will be upgrading our electric service reliability and enhancing power line safety in your community. As part of our commitment to provide you with safe, reliable and affordable energy, we will be identifying and replacing old underground cable and