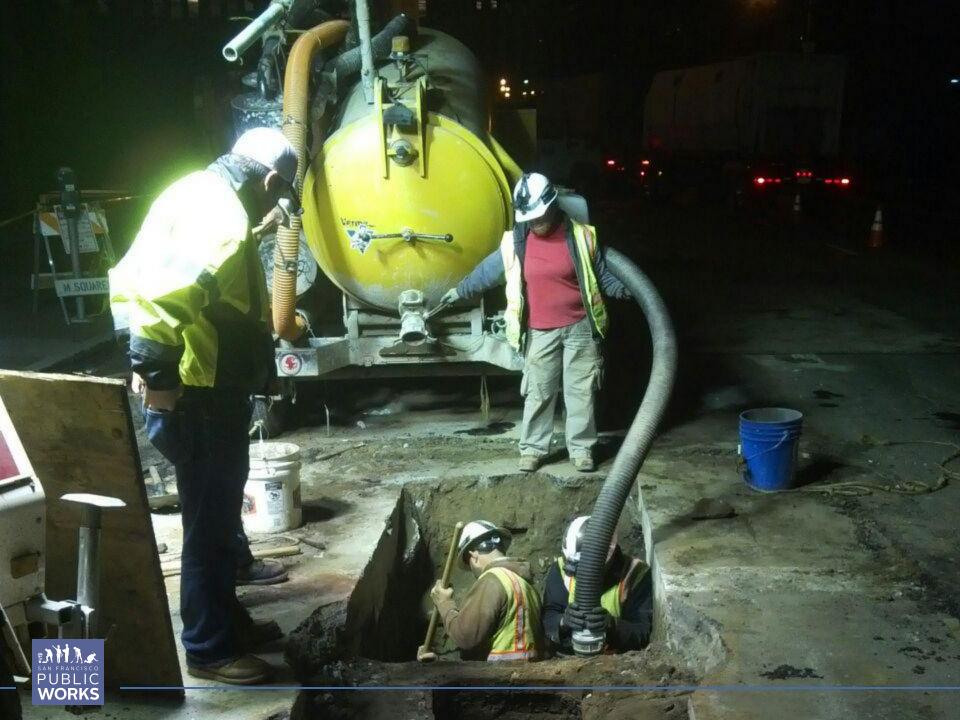

### **NIGHT WORK PERMITS**

#### **CONSTRUCTION WORK AT NIGHT**

SAN FRANCISCO POLICE CODE: ARTICLE 29, SEC. 2908

| COMMON OUTDOOR ACTIVITIES            | NOISE LEVEL (dB | A) COMMON INDOOR ACTIVITIES                 |
|--------------------------------------|-----------------|---------------------------------------------|
|                                      | 110             | Rock Band                                   |
| Jet Fly-Over at 100 Feet             | 105             |                                             |
|                                      | 100             |                                             |
| Gas Lawnmower at 3 Feet              | 95              |                                             |
|                                      | 90              |                                             |
|                                      | 85              | Food Blender at 3 Feet                      |
| Diesel Truck going 50 mph at 50 Feet | 80              | Garbage Disposal at 3 Feet                  |
| Noisy Urban Area during Daytime      | 75              |                                             |
| Gas Lawnmower at 100 Feet            | 70              | Vacuum Cleaner at 10 Feet                   |
| Commercial Area                      | 65              | Normal Speech at 3 Feet                     |
| Heavy Traffic at 300 Feet            | 60              |                                             |
|                                      | 55              | Large Business Office                       |
| Quiet Urban Area during Daytime      | 50              | Dishwasher in Next Room                     |
|                                      | 45              |                                             |
| Quiet Urban Area during Nighttime    | 40              | Theater, Large Conference Room (background) |
| Quiet Suburban Area during Nighttime | 35              |                                             |
|                                      | 30              | Library                                     |
| Quiet Rural Area during Nighttime    | 25              | Bedroom at Night, Concert Hall (background) |
|                                      | 20              |                                             |
|                                      | 15              | Broadcast/Recording Studio                  |
|                                      | 10              |                                             |
|                                      | 5               |                                             |
| Lowest Threshold of Human Hearing    | 0               | Lowest Threshold of Human Hearing           |