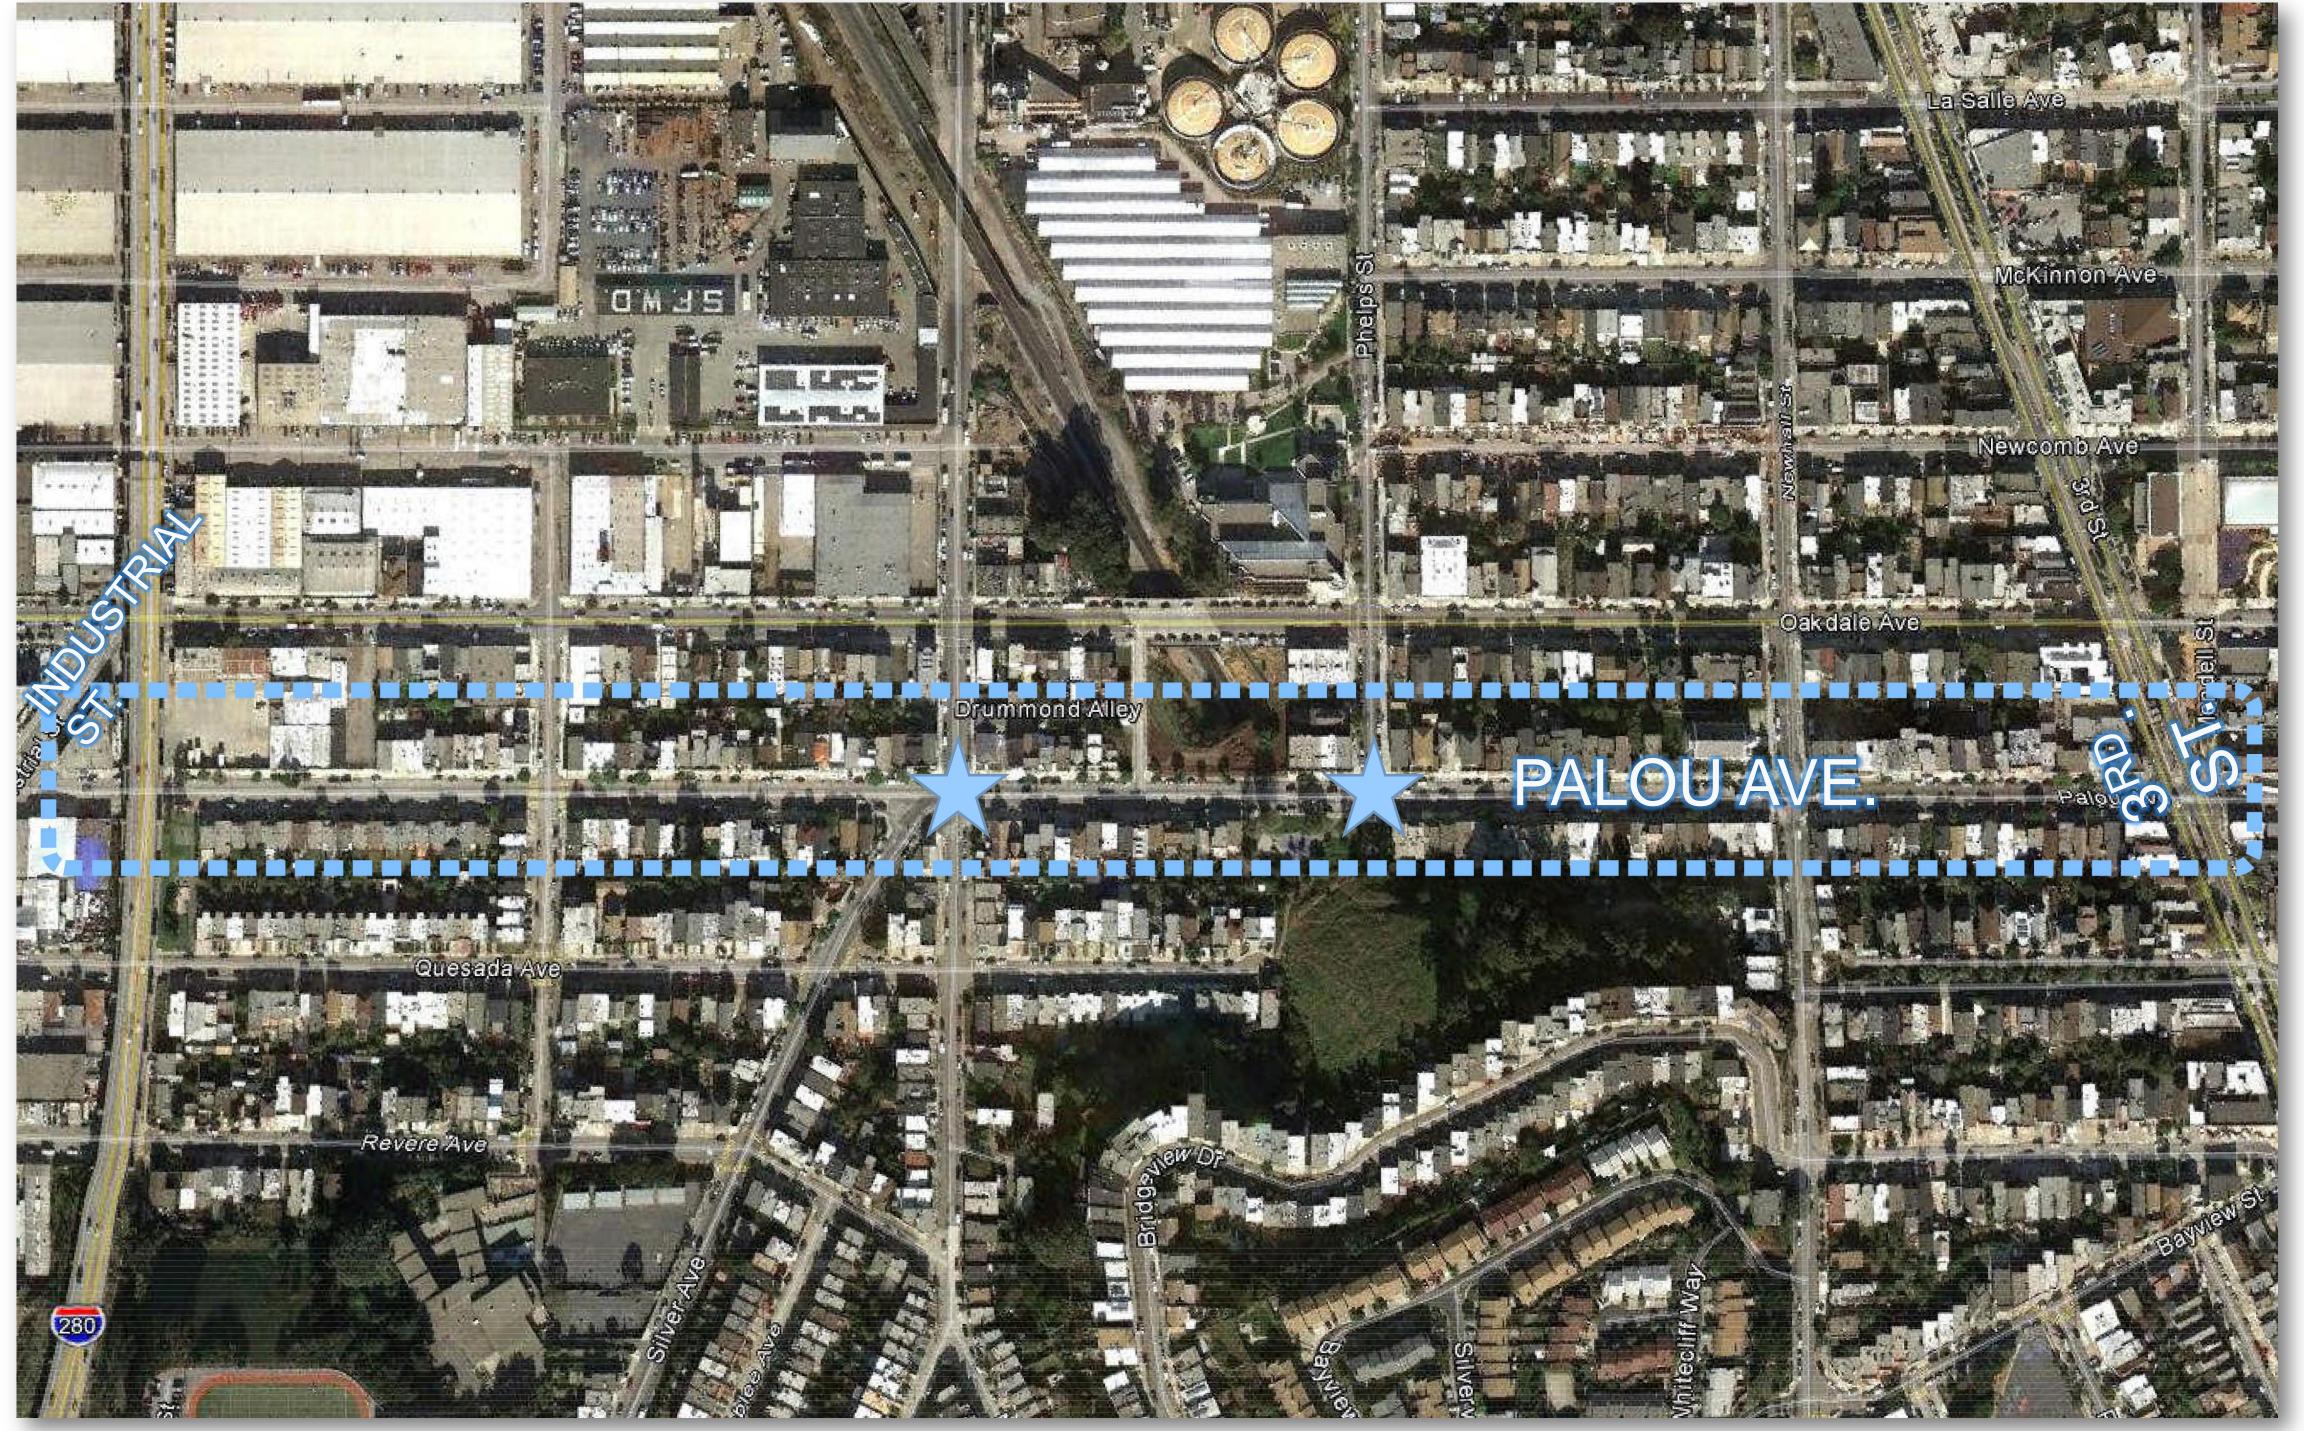

# Assess Existing Lighting **Transit Amenities**

Pedestrian Improvements

**Opportunities and Constraints:** 

**Utility Vaults** 

Bus Bulbs

Hydrants