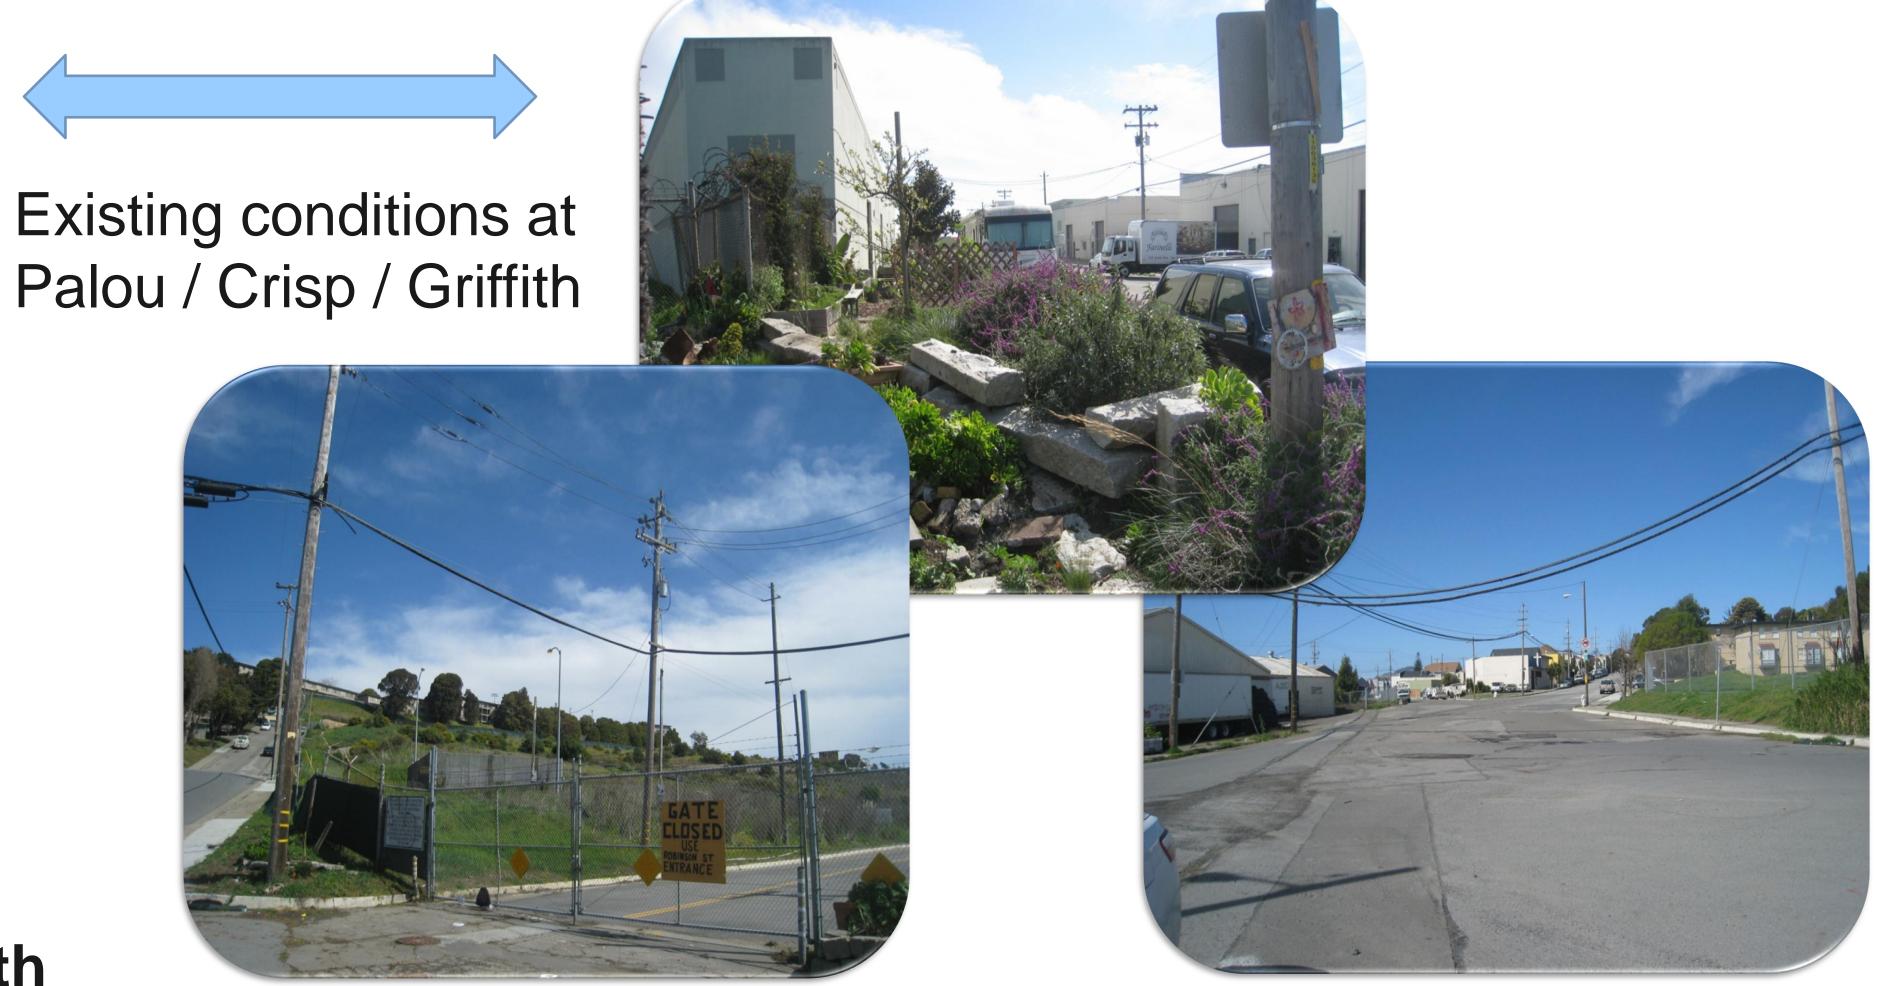

#### Opportunity:

Green Connections

Opportunity for crosswalk identification on Palou

Opportunity at Intersection at Palou / Crisp / Griffith

Get Involved: please attend community meetings: date(s) to be announced.