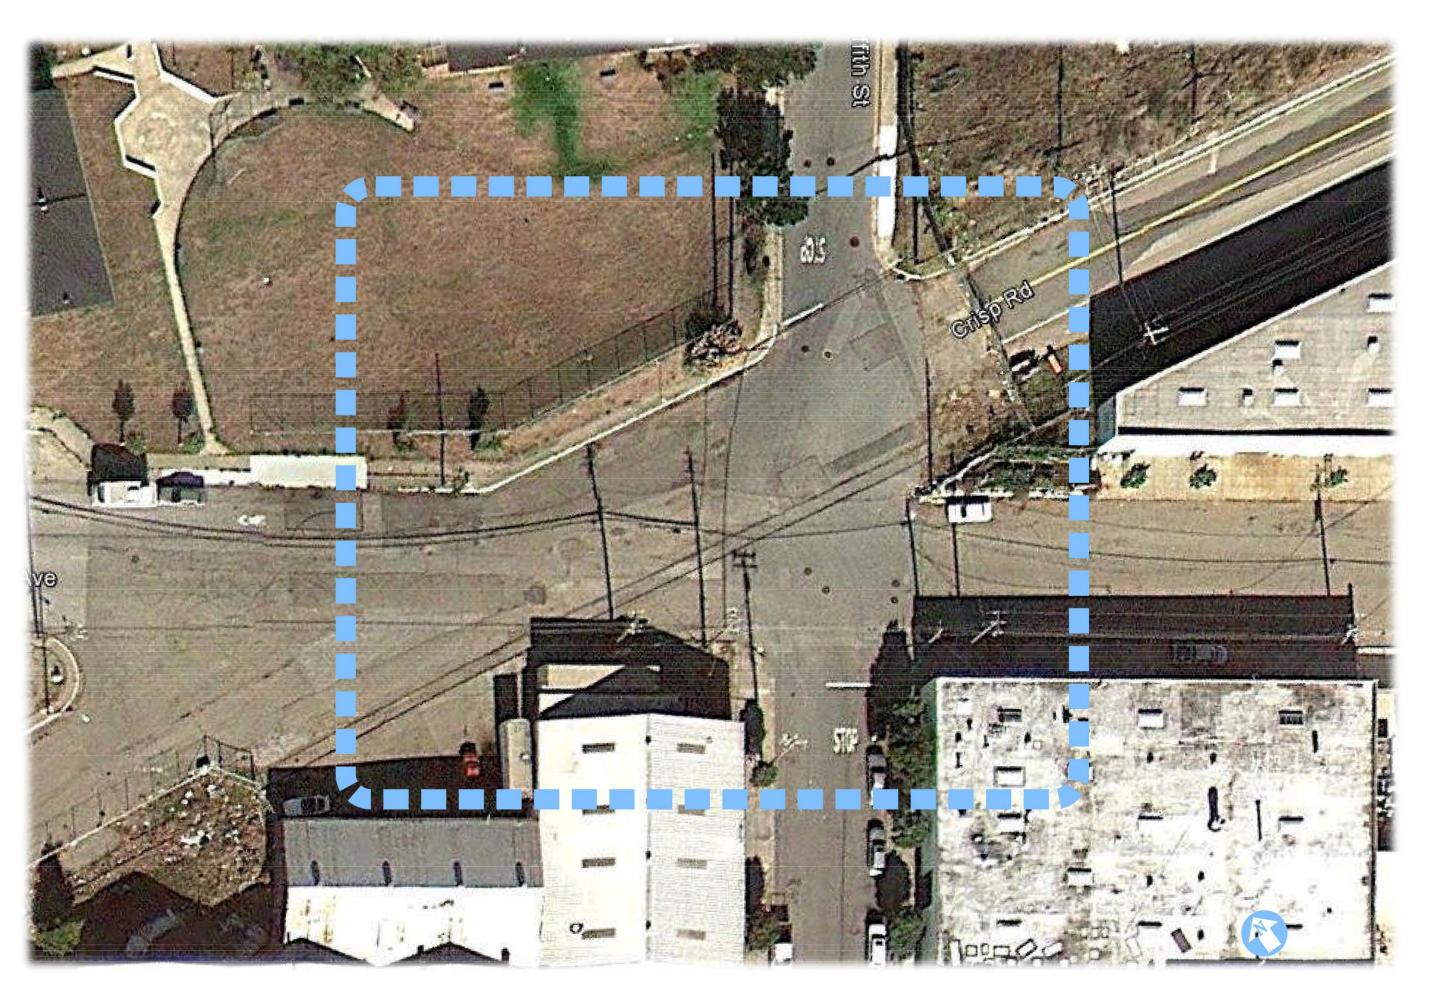

### **Opportunity Areas:**

- 3<sup>rd</sup> to Keith- has existing underground utilities
- Keith to Hawes- has existing above ground
- Crisp Gate area presents unique opportunity

#### Opportunity:

Green Connections

Opportunity for crosswalk identification on Palou

Opportunity at Intersection at Palou / Crisp / Griffith

Get Involved: please attend community meetings: date(s) to be announced.