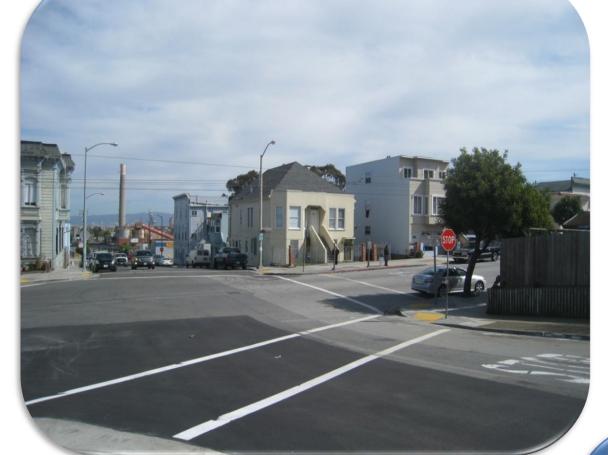

# Intersection Improvements planned for:

Intersection at Palou / Silver Ave. / Quint St.

Intersection at Palou / Phelps St.

•Get Involved: please attend community meetings: date(s) to be announced.

•Watch for our project website!