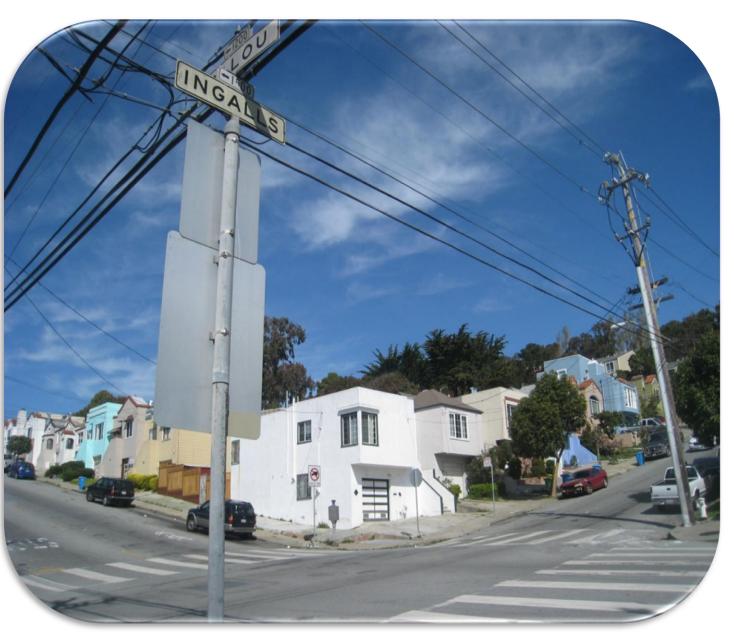

#### Opportunity:

Green Connections

Opportunity for crosswalk identification on Palou

Opportunity at Intersection at Palou / Crisp / Griffith

Get Involved: please attend community meetings: date(s) to be announced.