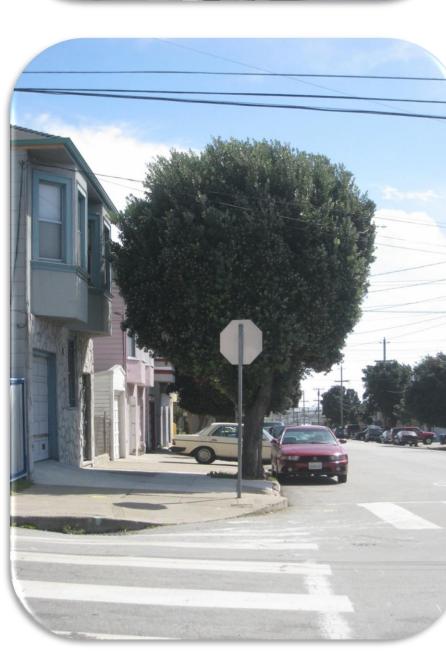

# Assess Existing Lighting **Transit Amenities**

Pedestrian Improvements

**Opportunities and Constraints:** 

**Utility Vaults** 

Bus Bulbs

Hydrants

#### **Assessment of Needs:**

- Transit Enhancements
- Streetscape Enhancements
- Visibility Improvements
- Possible bike improvement, consistent with the bike plan