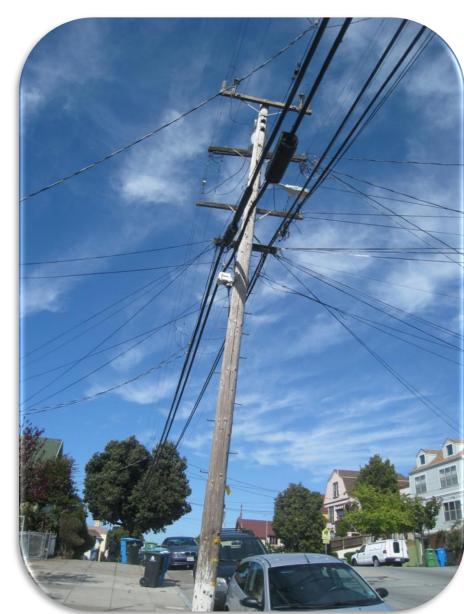

## Project elements may include:

- Street Trees
- Lighting
- Crosswalk Identification

Status: Planning

Opportunity: Green Connections

#### Project elements may include:

- Crosswalk Identification
- Upgraded Bus Shelters
- **Bulb-outs**
- Street Trees
- Lighting
- Traffic Calming

Status: Planning