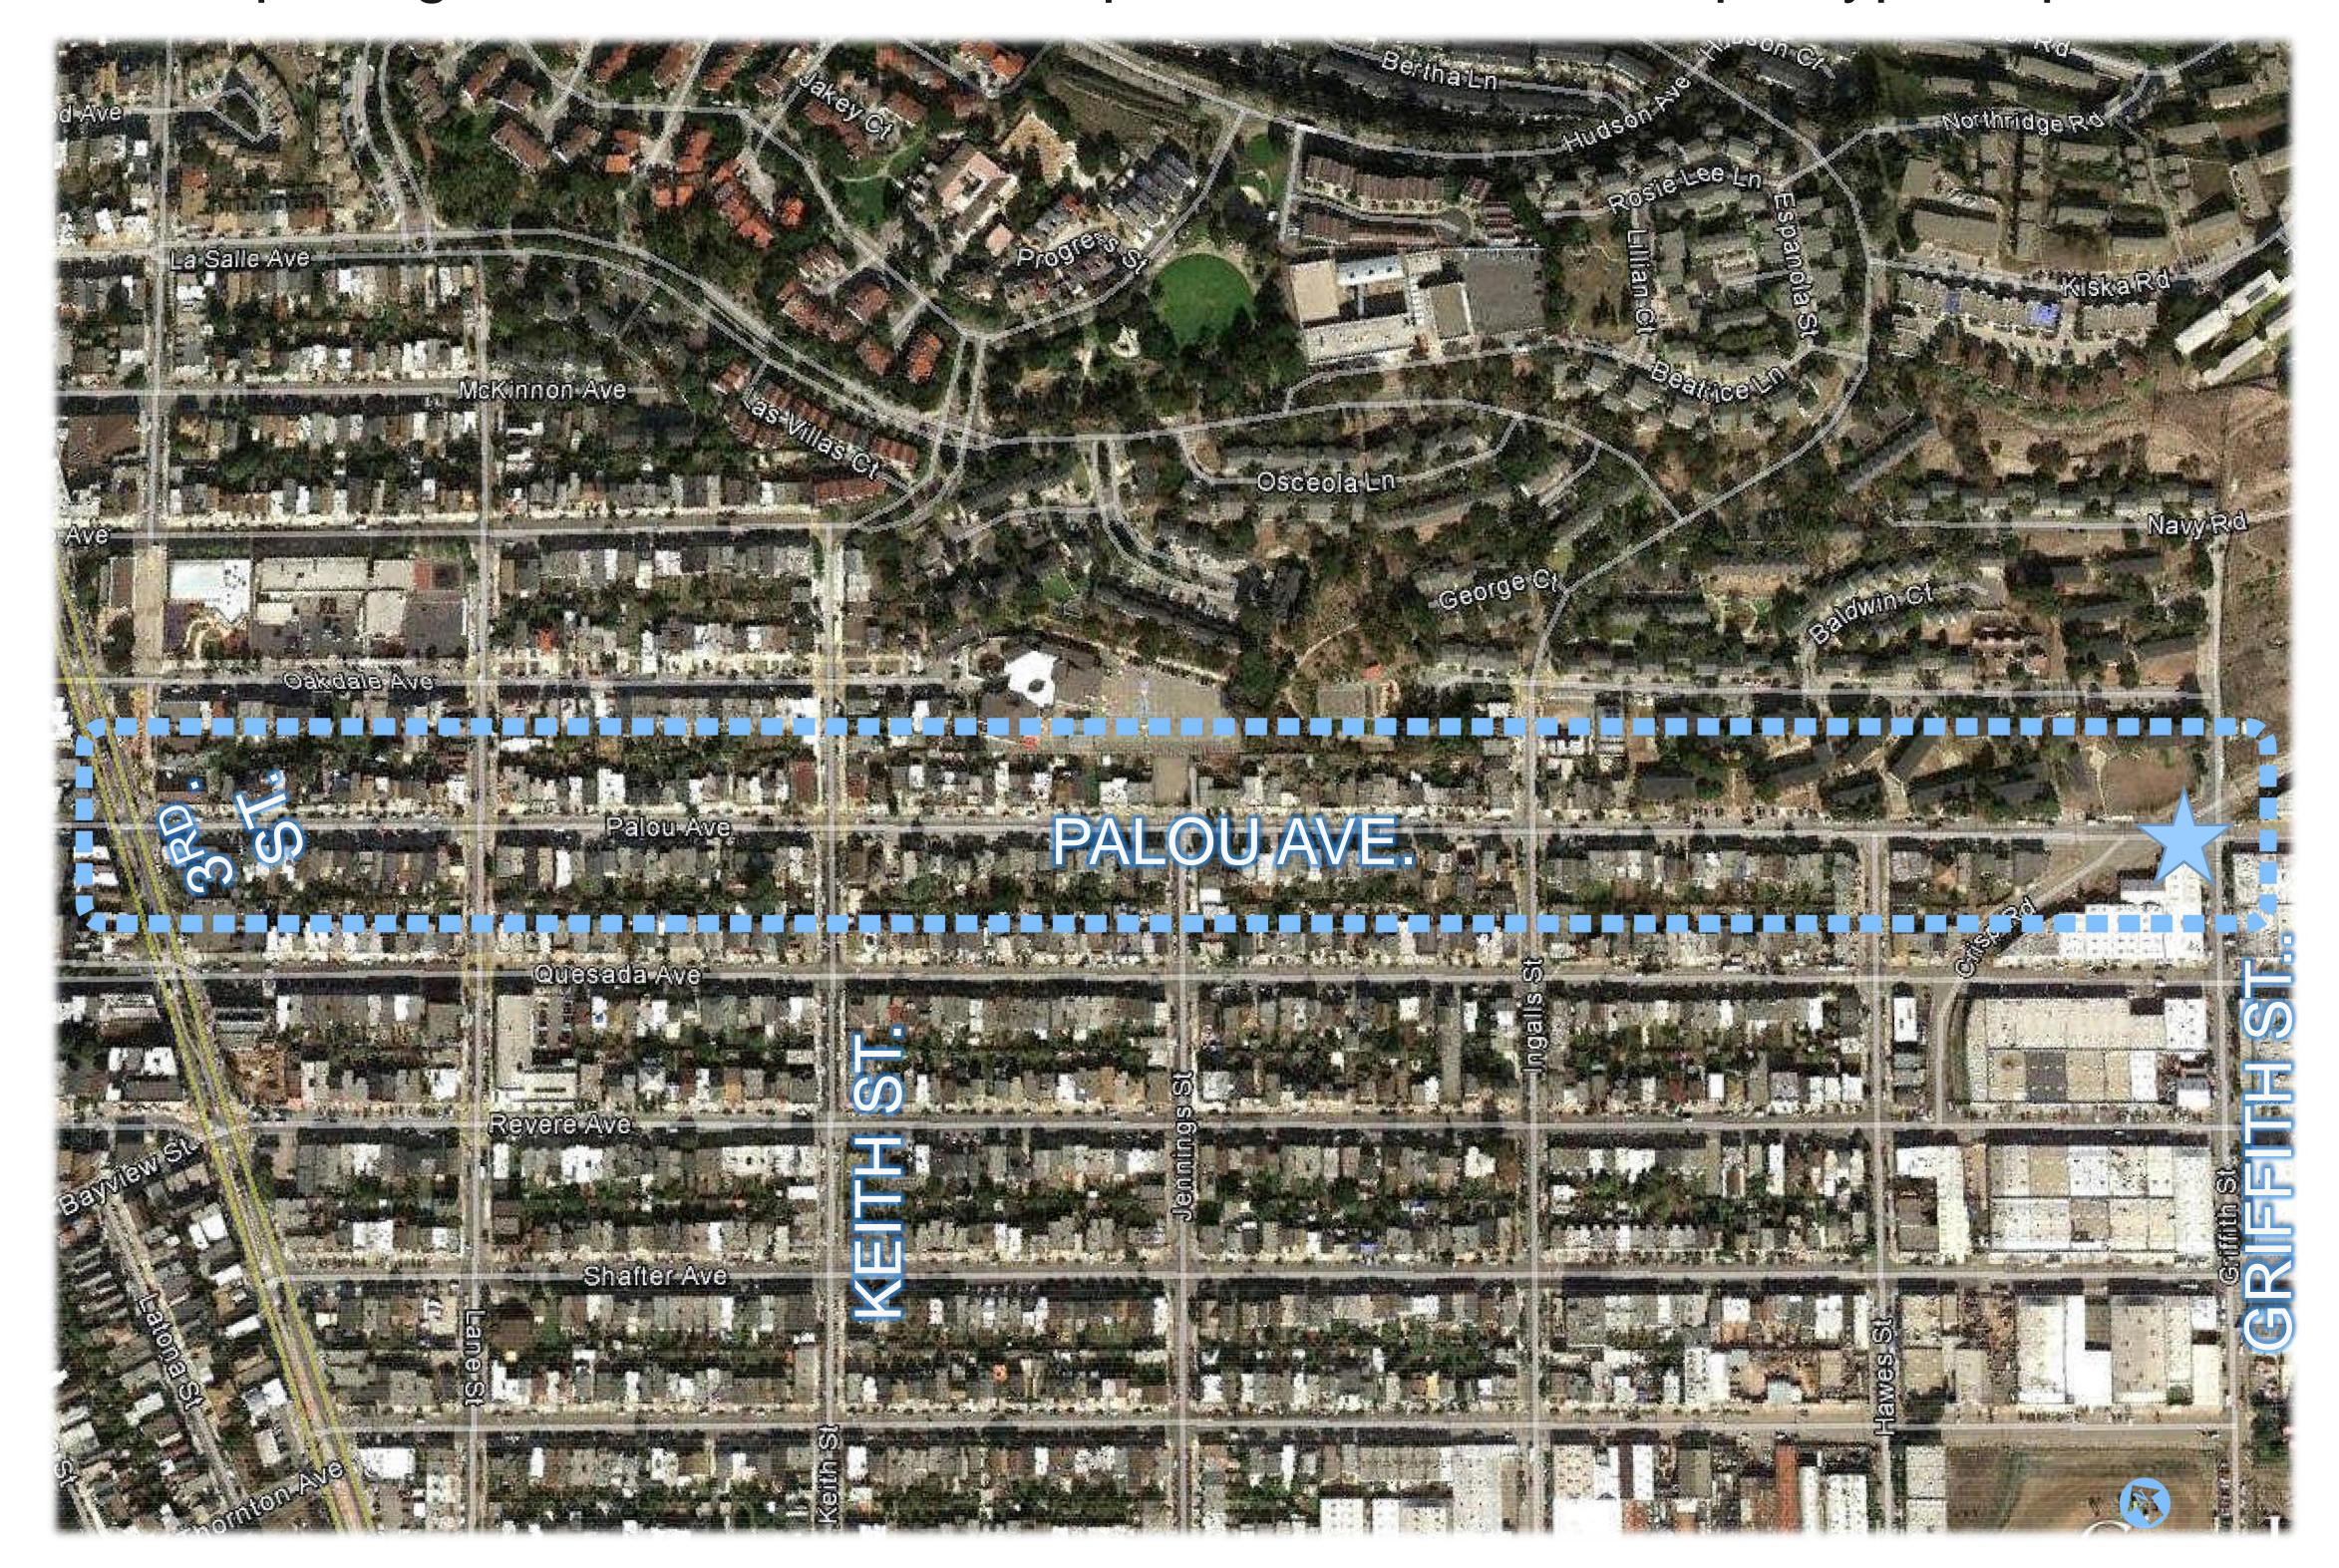

# Scope of Work for Palou Ave. from 3<sup>rd</sup> Street to Crisp Ave.

Repaving from 3<sup>rd</sup> Street to Crisp Ave. and Streetscape Type Improvements

### **Opportunity Areas:**

- 3<sup>rd</sup> to Keith- has existing underground utilities
- Keith to Hawes- has existing above ground
- Crisp Gate area presents unique opportunity