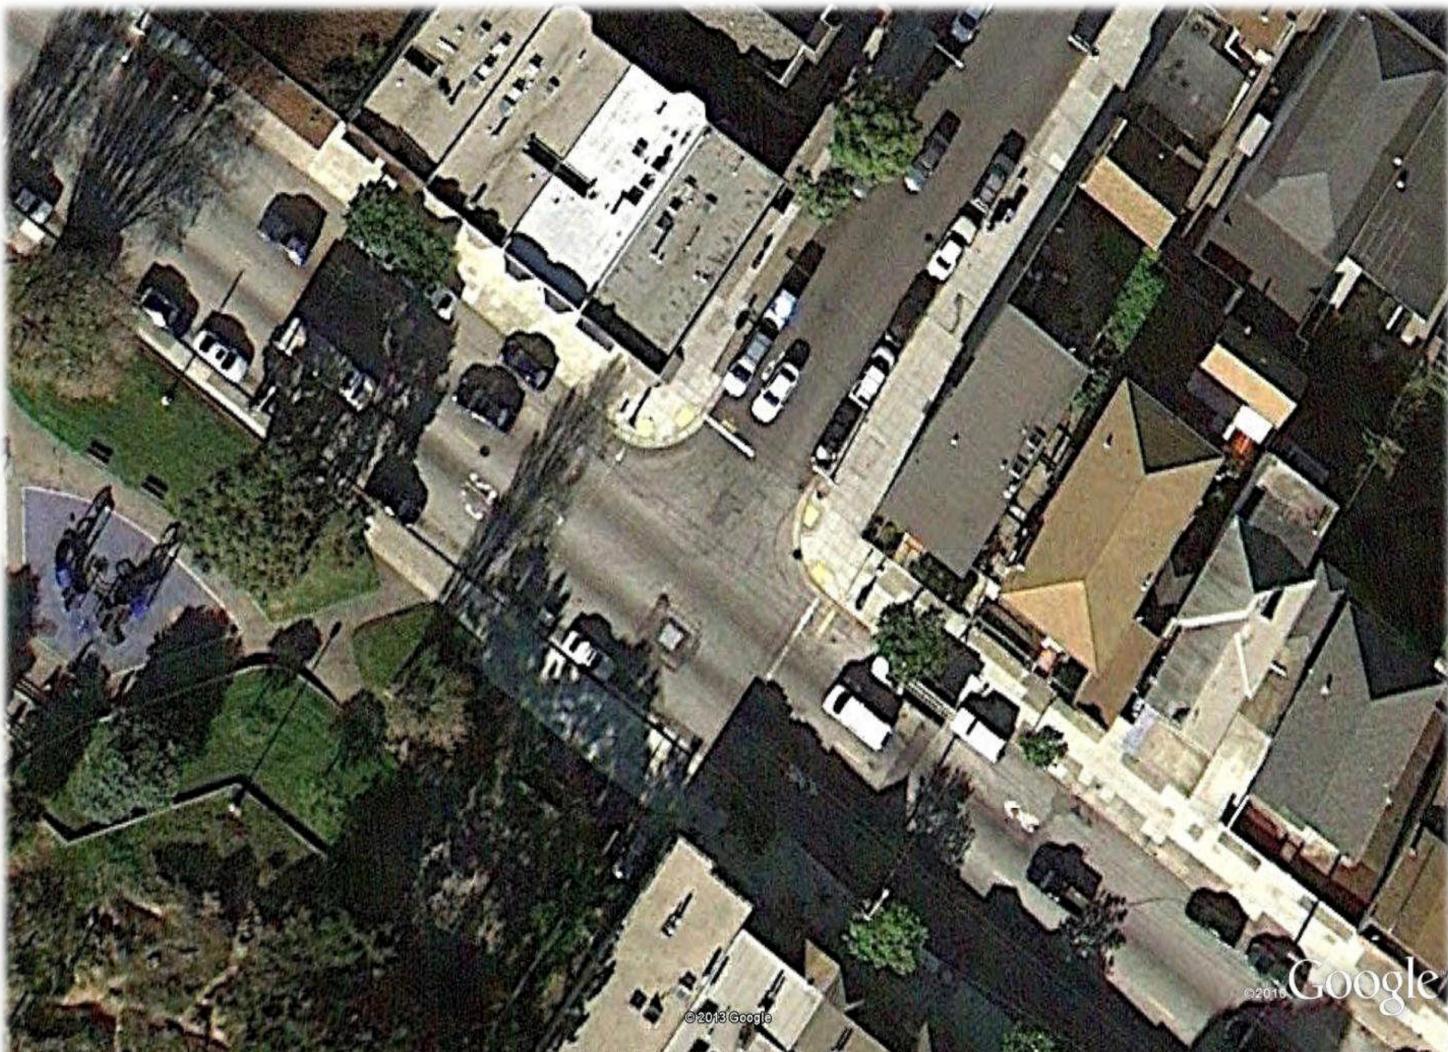

# Scope of Work for Palou Ave. from 3<sup>rd</sup> Street to Crisp Ave.

Repaving from 3<sup>rd</sup> Street to Crisp Ave. and Streetscape Type Improvements

### **Opportunity Areas:**

- 3<sup>rd</sup> to Keith- has existing underground utilities
- Keith to Hawes- has existing above ground
- Crisp Gate area presents unique opportunity