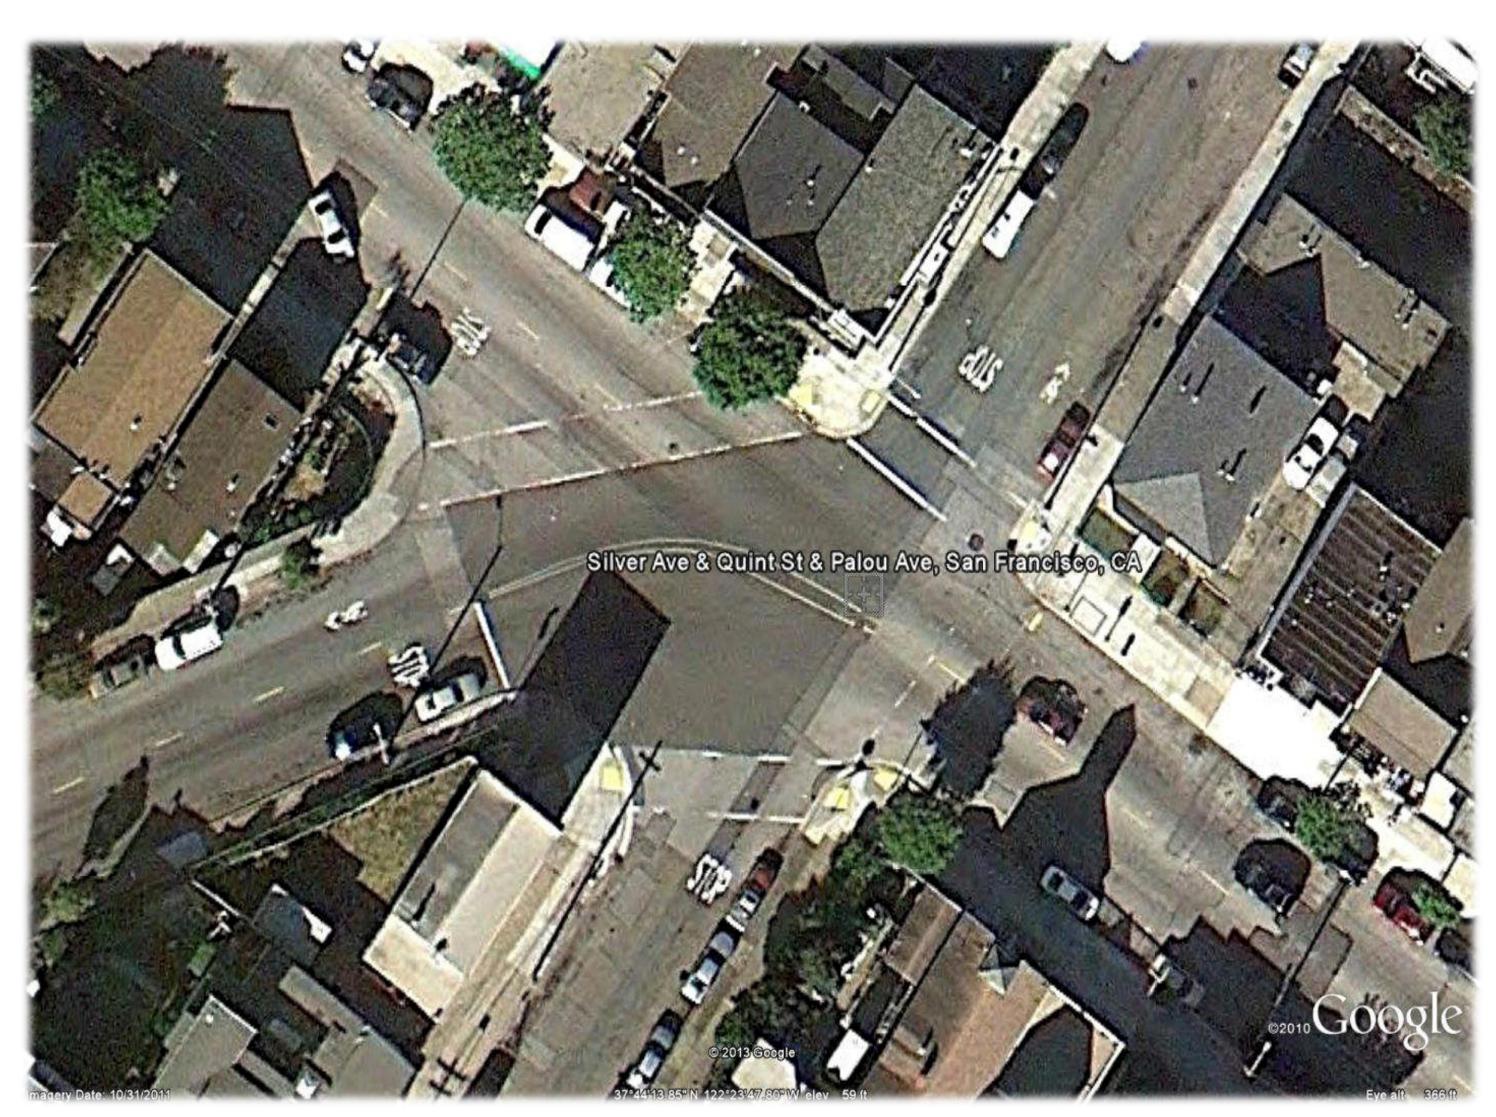

# Intersection Improvements planned for:

Intersection at Palou / Silver Ave. / Quint St.

Intersection at Palou / Phelps St.

•Get Involved: please attend community meetings: date(s) to be announced.

•Watch for our project website!