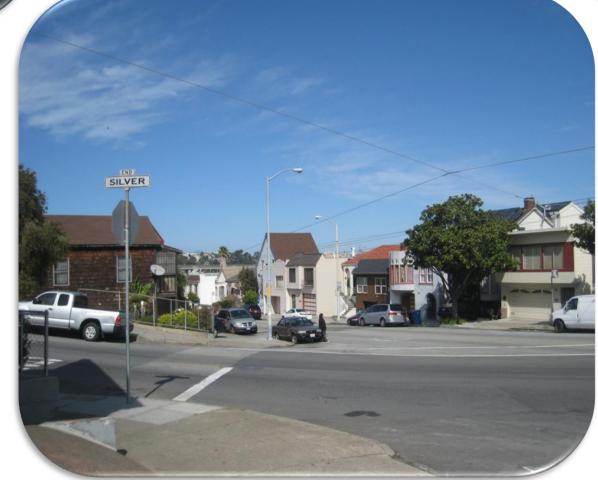

# Intersection Improvements planned for:

Intersection at Palou / Silver Ave. / Quint St.

Intersection at Palou / Phelps St.

•Get Involved: please attend community meetings: date(s) to be announced.

•Watch for our project website!