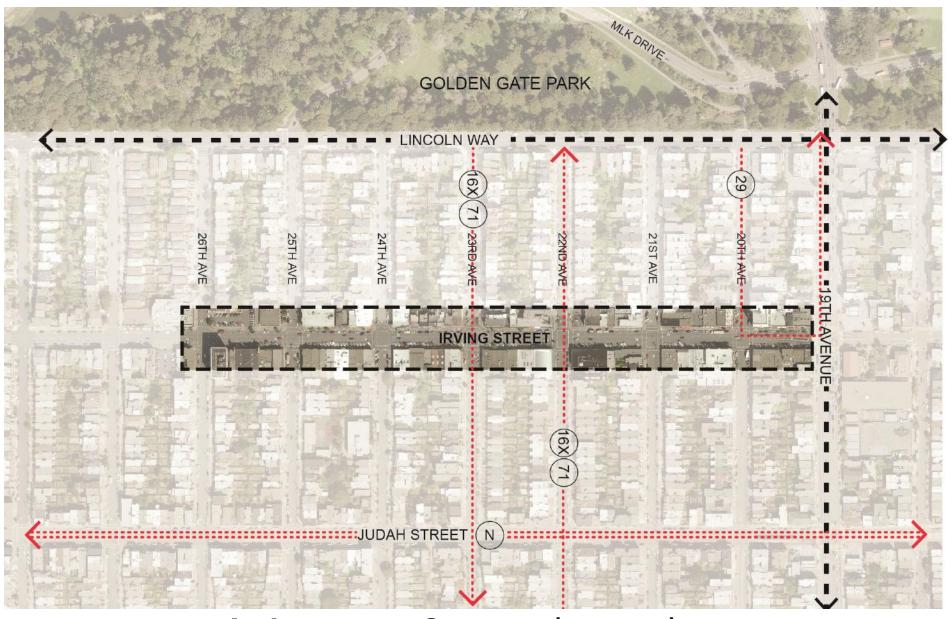

• Project includes Irving from 19<sup>th</sup> to 26<sup>th</sup> Avenues
Irving Streetscape Project Project Context

**Irving Streetscape Project** 

**Irving Street Character** 

**Irving Streetscape Project** 