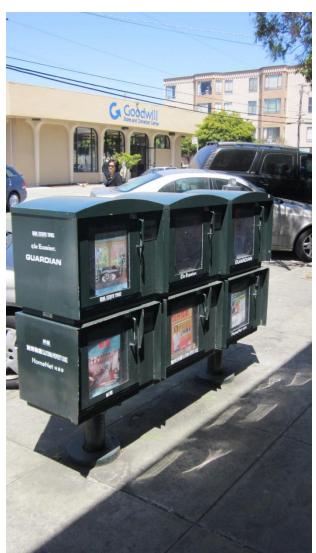

• Project includes Irving from 19<sup>th</sup> to 26<sup>th</sup> Avenues
Irving Streetscape Project Project Context

**Irving Streetscape Project** 

**Irving Street Character** 

**Irving Streetscape Project** 

**Irving Street Character** 

**Department of Public Works** 

**Irving Streetscape Project** 

**Irving Street Character** 

Polk Street

Newcomb Avenue

Van Ness Avenue

**Broadway Street** 