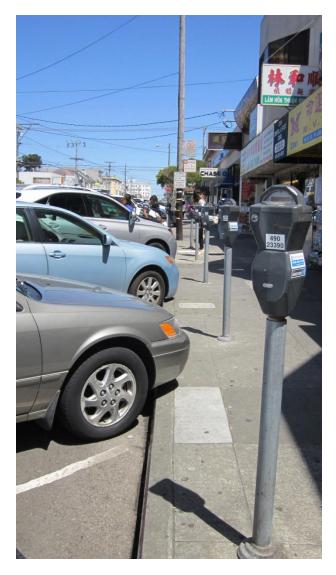

• Project includes Irving from 19<sup>th</sup> to 26<sup>th</sup> Avenues
Irving Streetscape Project Project Context

**Irving Streetscape Project** 

**Irving Street Character** 

**Irving Streetscape Project** 

**Irving Street Character** 

**Department of Public Works** 

**Irving Streetscape Project** 

**Irving Street Character** 

Polk Street

Newcomb Avenue

Van Ness Avenue

**Broadway Street** 