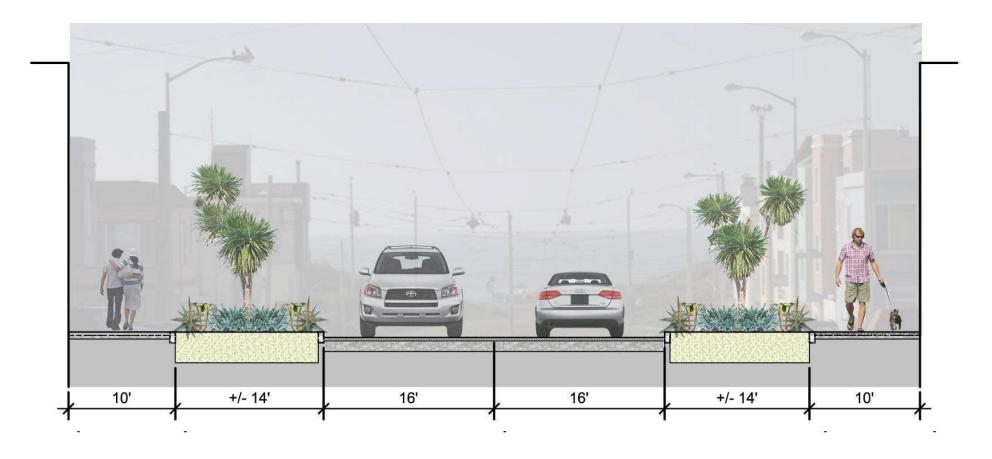

• Project includes Irving from 19<sup>th</sup> to 26<sup>th</sup> Avenues
Irving Streetscape Project Project Context

**Irving Streetscape Project** 

**Irving Street Character** 

**Irving Streetscape Project** 

**Irving Street Character** 

**Department of Public Works** 

**Irving Streetscape Project** 

**Irving Street Character** 

Polk Street

Newcomb Avenue

Van Ness Avenue

**Broadway Street** 