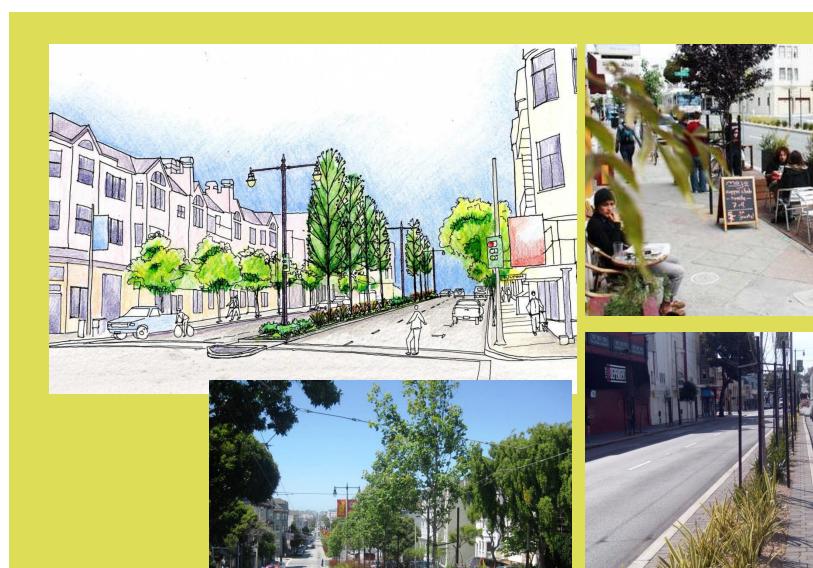

### **San Francisco Great Streets Projects**

**Great Streets Program-Leland Avenue** 

**Great Streets Program-Valencia Street** 

**Great Streets Program-Divisadero Street** 

### Taraval Streetscape-Currently in Design Phase