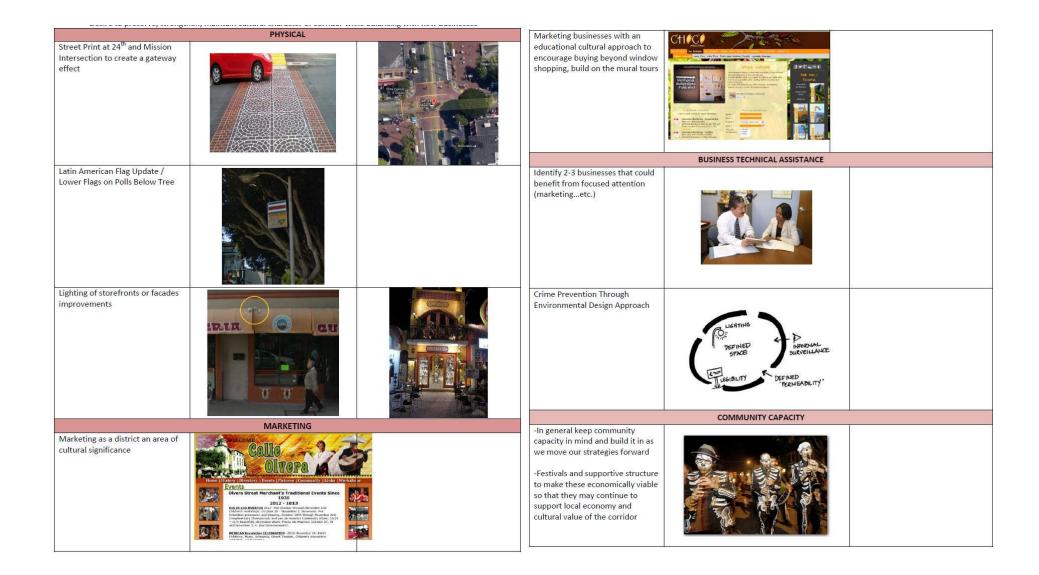

• Project includes Irving from 19<sup>th</sup> to 26<sup>th</sup> Avenues
Irving Streetscape Project Project Context

**Irving Streetscape Project** 

**Irving Street Character** 

**Irving Streetscape Project** 

**Irving Street Character** 

**Department of Public Works** 

**Irving Streetscape Project** 

**Irving Street Character** 

Polk Street

Newcomb Avenue

Van Ness Avenue

**Broadway Street** 