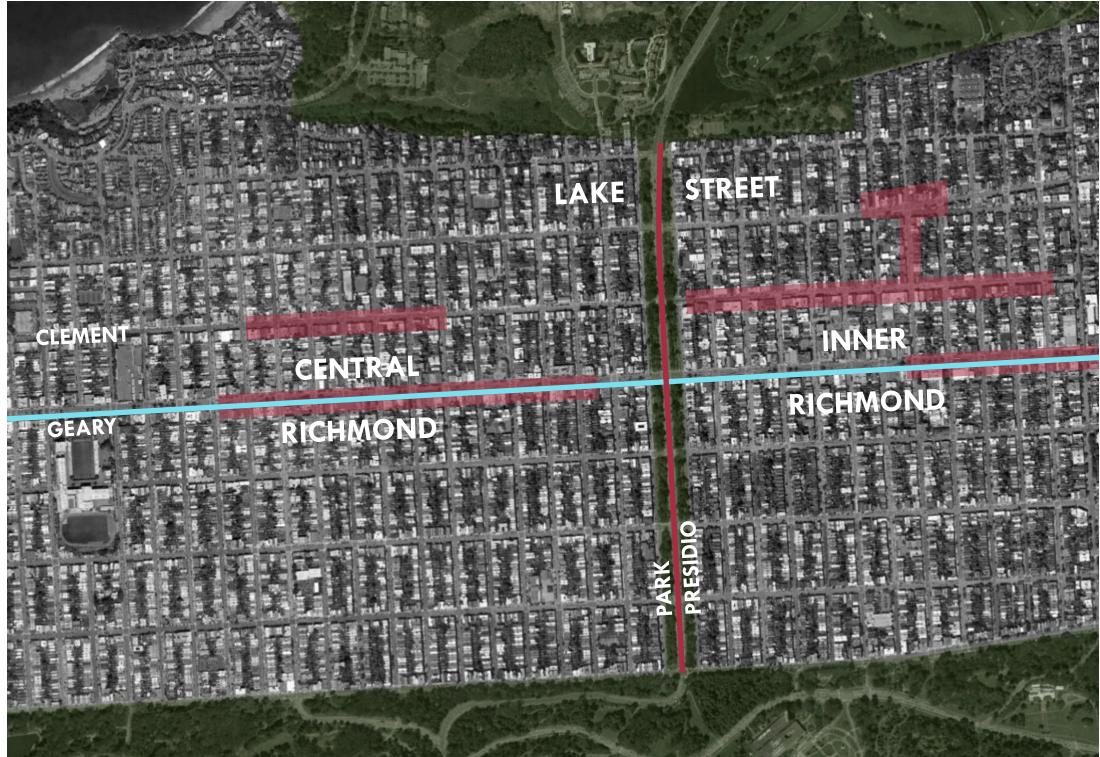

#### ANALYSIS | PARK PRESIDIO CHARACTER

**Cabrillo Street** 

**Balboa Street** 

Anza Street

Geary Boulevard

**Clement Street** 

California Street