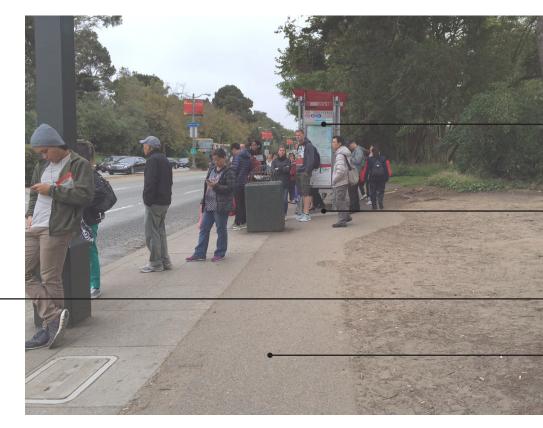

#### ANALYSIS | EXISTING

Community Meeting | 05.17.17

Existing 28 Muni stop Desire line

• Makeshift seating in grass

Narrow sidewalk

Eroded edge from Muni passengers

Existing 28 Muni stop

Insufficient Seating

Heavy erosion and desire line

Non-matching sidewalk extension