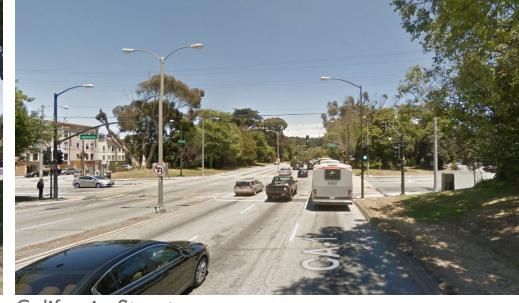

#### ANALYSIS | PARK PRESIDIO CHARACTER

**Cabrillo Street** 

**Balboa Street** 

Anza Street

Geary Boulevard

**Clement Street** 

California Street

#### ANALYSIS | EXISTING

#### ANALYSIS | EXISTING

Community Meeting | 05.17.17

Existing 28 Muni stop Desire line

• Makeshift seating in grass

Narrow sidewalk

Eroded edge from Muni passengers

Existing 28 Muni stop

Insufficient Seating

Heavy erosion and desire line

Non-matching sidewalk extension