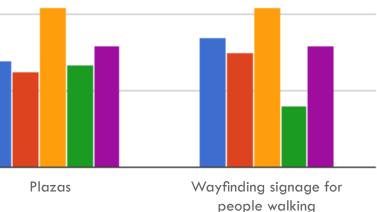

## SURVEY INFORMATION

"What type of improvements would be best at the Geary at Park Presidio intersection? Please rank the possible project goals (1,2,3,4) in the order you would prioritize them, with 1 being the most important and 4 being the least important."

"As the project team continues through detailed design, we may need to adjust the scope in order to meet our budget. Please rank the project elements (1,2,3,4,5) in the order you would prioritize them, with 1 being the most important and 5 being the

least important."