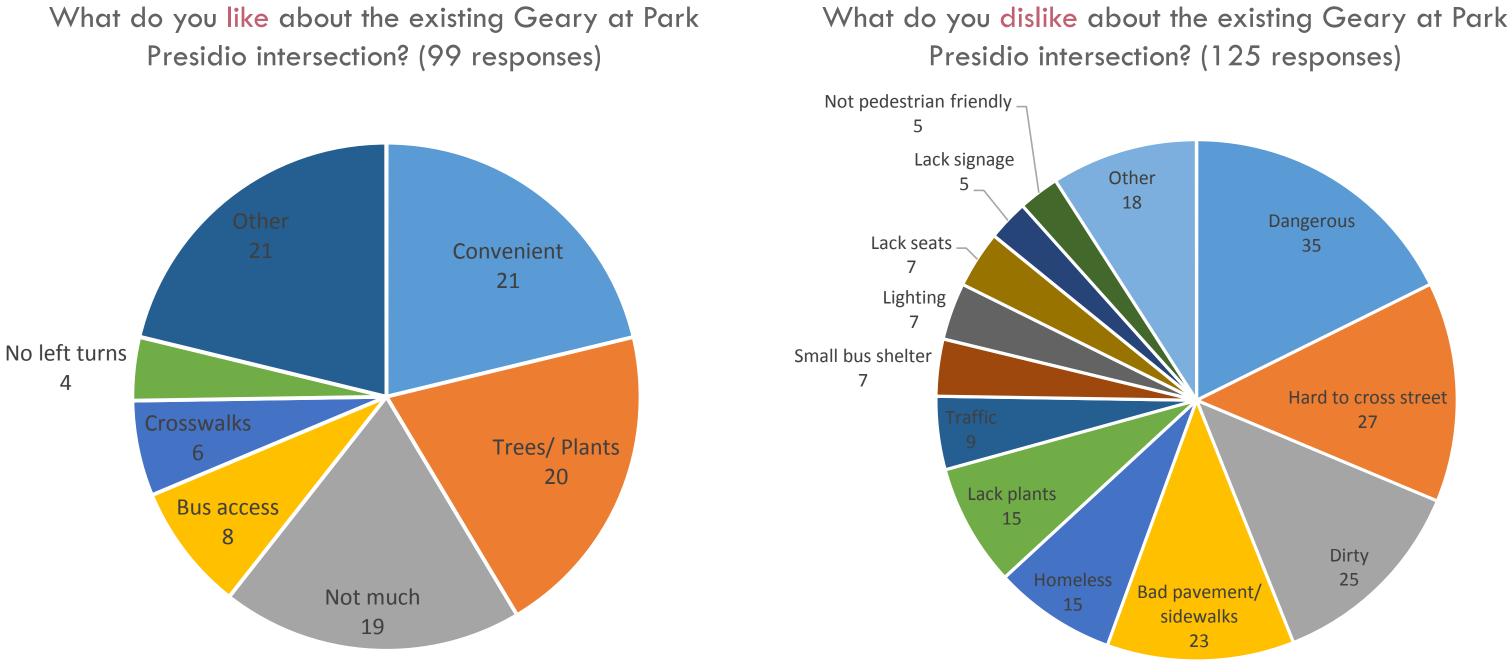

## SURVEY INFORMATION

Other:

Visible stoplights, Bus Shelters, Pedestrian Visibility, Parklets, Easy to drive, Safe crossing the street, Three lanes, Clean, Trash Cans

Other: Private buses, Drainage issues, No bulbouts, Lack turn lane, No bike racks, Newspaper racks, Not ADA Accessible, No turn lights

# SURVEY INFORMATION

provide any additional Please comments you may have about the Geary at Park Presidio Streetscape Project: (60 responses)

Better bus shelter/additional seating 19

Clean/ trash cans

7