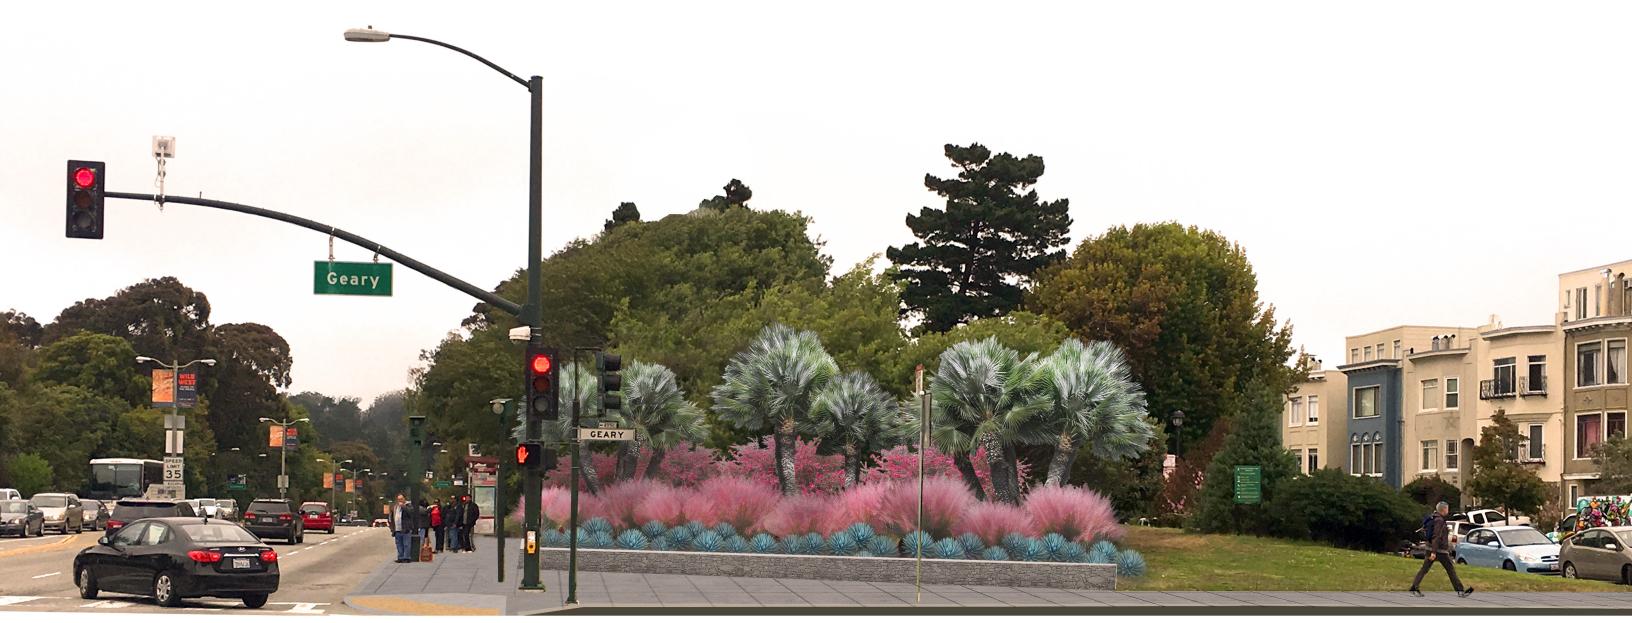

# PROPOSED IMPROVEMENTS

GEARY A1

Geary at Park Presidio | Improvements Project Community Meeting | 05.17.17

#### PROPOSED | PLAN