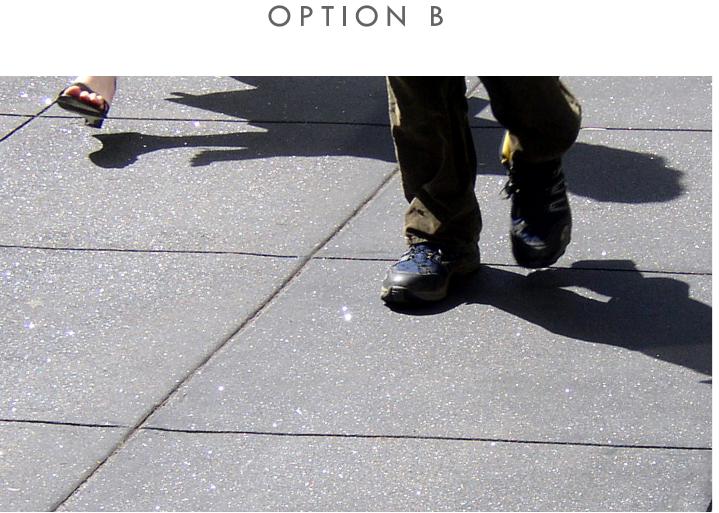

#### CONCRETE WITH DARK GREY INTEGRAL COLOR & SANDBLAST FINISH, WITH SPARKLE GRAINS