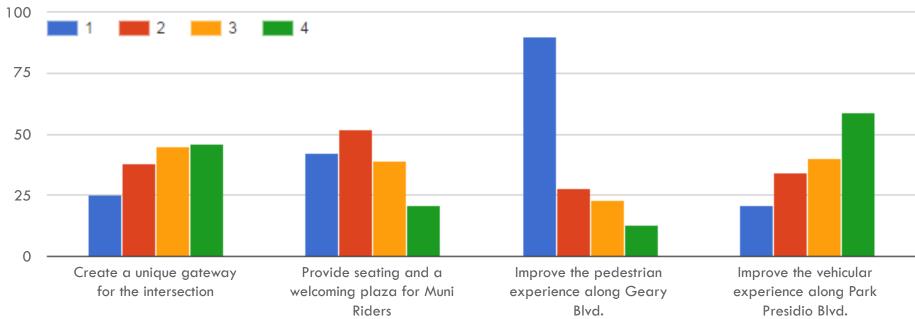

## SURVEY INFORMATION

"What type of improvements would be best at the Geary at Park Presidio intersection? Please rank the possible project goals (1,2,3,4) in the order you would prioritize them, with 1 being the most important and 4 being the least important."

## PROJECT GOALS

- Create a unique identity for the Park Presidio Blvd and Geary Blvd intersection. 01.
- 02. Provide seating and a welcoming plaza for Muni riders at this major transit crossroads.
- 03. Improve the pedestrian experience along Geary Blvd.
- 04. Improve the vehicular experience along Park Presidio Blvd.