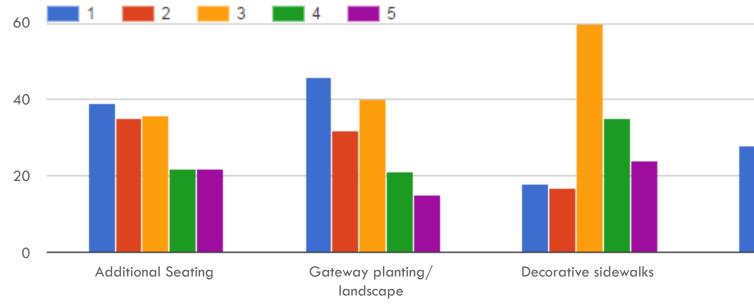

## SURVEY INFORMATION

"What type of improvements would be best at the Geary at Park Presidio intersection? Please rank the possible project goals (1,2,3,4) in the order you would prioritize them, with 1 being the most important and 4 being the least important."

"As the project team continues through detailed design, we may need to adjust the scope in order to meet our budget. Please rank the project elements (1,2,3,4,5) in the order you would prioritize them, with 1 being the most important and 5 being the

least important."