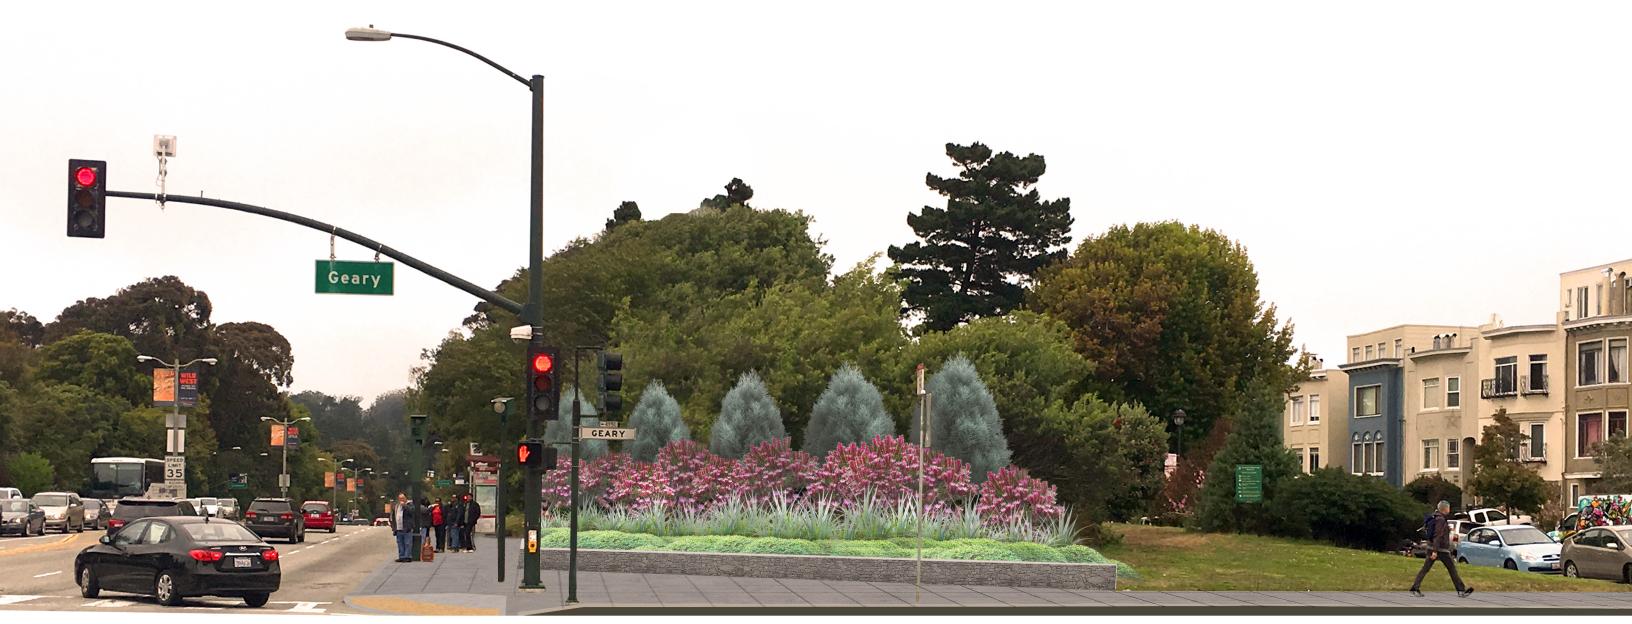

## PROJECT GOALS

- Create a unique identity for the Park Presidio Blvd and Geary Blvd intersection. 01.
- 02. Provide seating and a welcoming plaza for Muni riders at this major transit crossroads.
- 03. Improve the pedestrian experience along Geary Blvd.
- 04. Improve the vehicular experience along Park Presidio Blvd.

# PROPOSED IMPROVEMENTS

GEARY A1

Geary at Park Presidio | Improvements Project Community Meeting | 05.17.17

#### PROPOSED | PLAN