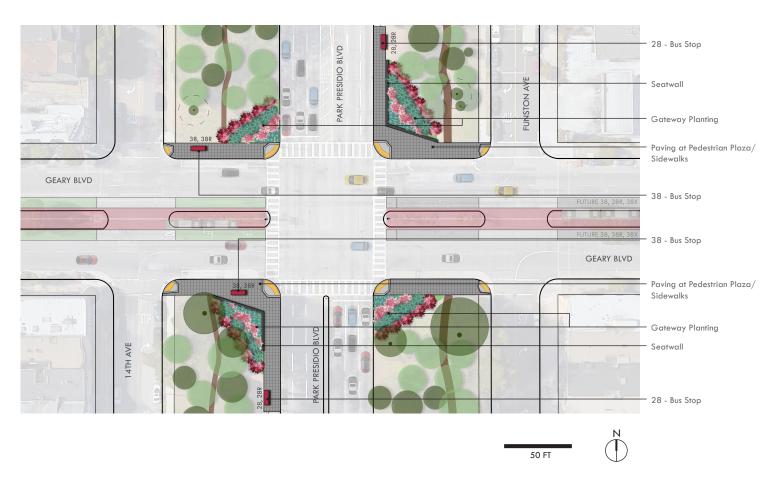

AL COLOR & SANDBLAST FINISH (WITHOUT SPARKLE GRAINS)





#### CONCRETE WITH DARK GREY INTEGRAL COLOR & SANDBLAST FINISH, WITH SPARKLE GRAINS

#### PLANTING | FORMAL













Geary at Park Presidio | Improvements Project Community Meeting | 05.17.17



#### PLANTING | BOLD + BRIGHT















Geary at Park Presidio | Improvements Project Community Meeting | 05.17.17

#### PLANTING | TEXTURAL













Geary at Park Presidio | Improvements Project Community Meeting | 05.17.17



#### PLANTING | COLOR CONTRAST













Geary at Park Presidio | Improvements Project Community Meeting | 05.17.17



#### THANK YOU



Geary at Park Presidio | Improvements Project Community Meeting | 05.17.17

#### ANALYSIS | GEARY BRT

#### EXISTING SITE ANALYSIS & BRT



#### PROPOSED PLAN & BRT