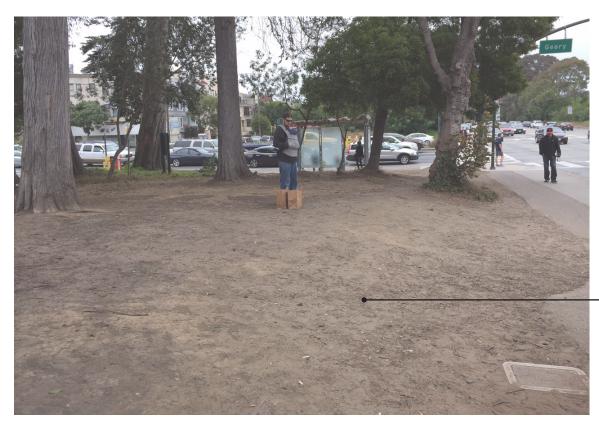

#### ANALYSIS | EXISTING

Community Meeting | 05.17.17

Existing 28 Muni stop Desire line

• Makeshift seating in grass

Narrow sidewalk

Eroded edge from Muni passengers

Existing 28 Muni stop

Insufficient Seating

Heavy erosion and desire line

Non-matching sidewalk extension