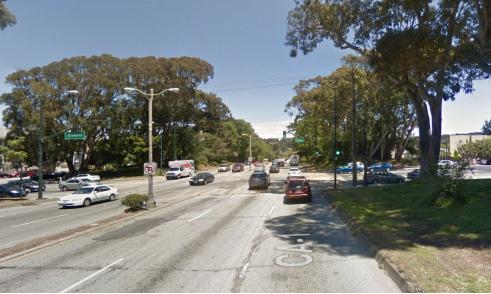

#### ANALYSIS | PARK PRESIDIO CHARACTER

**Cabrillo Street** 

**Balboa Street** 

Anza Street

Geary Boulevard

**Clement Street** 

California Street

#### ANALYSIS | EXISTING

#### ANALYSIS | EXISTING

Community Meeting | 05.17.17

Existing 28 Muni stop Desire line

• Makeshift seating in grass

Narrow sidewalk

Eroded edge from Muni passengers

Existing 28 Muni stop

Insufficient Seating

Heavy erosion and desire line

Non-matching sidewalk extension