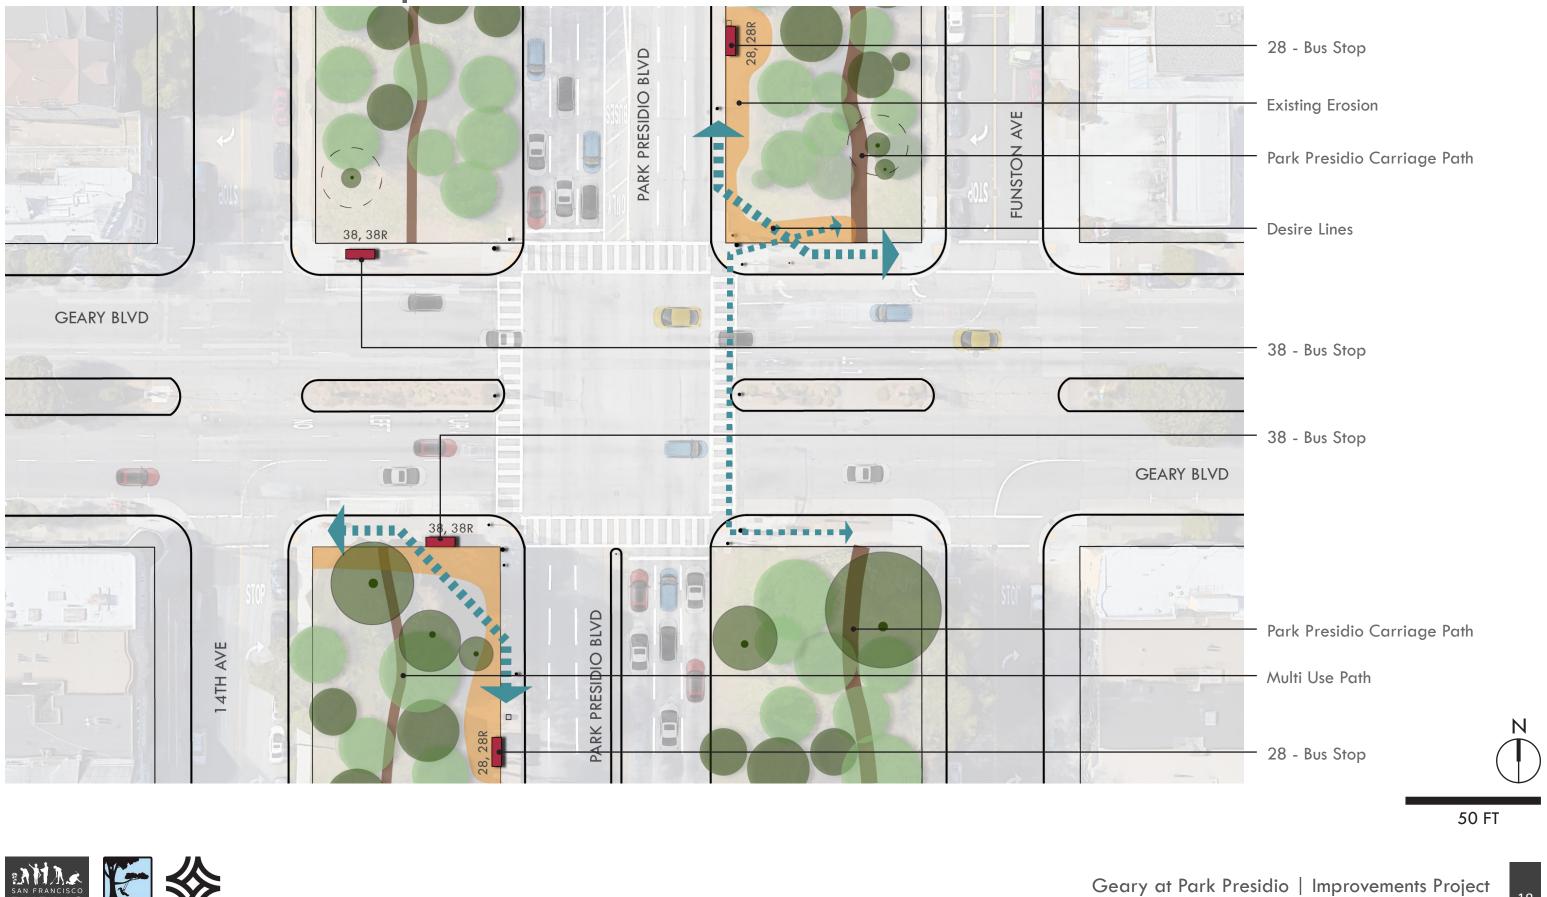

#### ANALYSIS | EXISTING

Community Meeting | 05.17.17

Existing 28 Muni stop Desire line

• Makeshift seating in grass

Narrow sidewalk

Eroded edge from Muni passengers

Existing 28 Muni stop

Insufficient Seating

Heavy erosion and desire line

Non-matching sidewalk extension