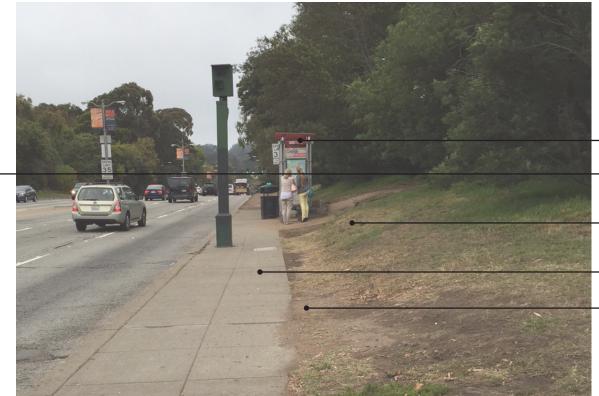

#### ANALYSIS | EXISTING

Community Meeting | 05.17.17

Existing 28 Muni stop Desire line

• Makeshift seating in grass

Narrow sidewalk

Eroded edge from Muni passengers

Existing 28 Muni stop

Insufficient Seating

Heavy erosion and desire line

Non-matching sidewalk extension