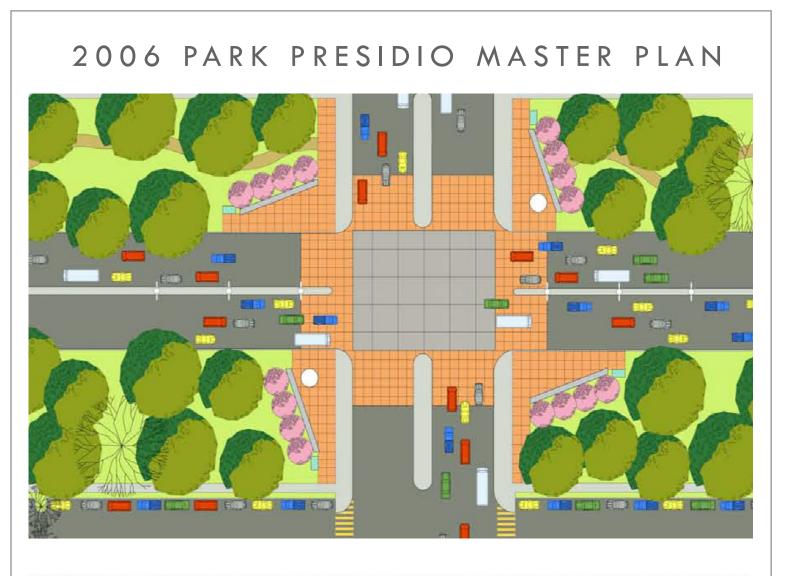

## HISTORY

# 2011 STREETSCAPE BOND

- 24 STREETSCAPE PROJECTS
- PROJECT SUPPORTED BY SUPERVISOR MAR
- APPROXIMATELY \$300,000 FOR CONSTRUCTION OF THE GEARY AT PARK PRESIDIO PROJECT