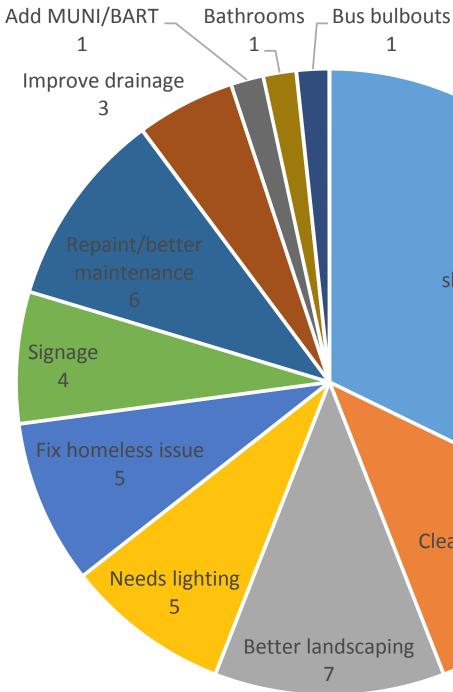

# SURVEY INFORMATION

provide any additional Please comments you may have about the Geary at Park Presidio Streetscape Project: (60 responses)

Better bus shelter/additional seating 19

Clean/ trash cans

7