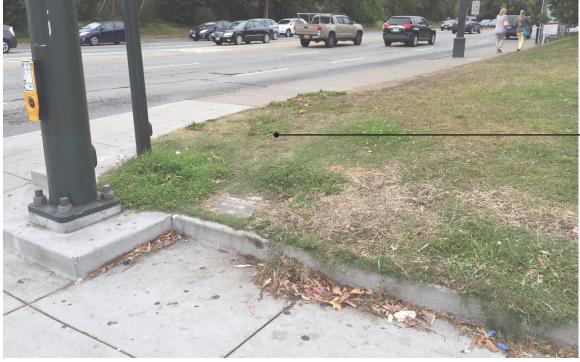

#### ANALYSIS | EXISTING

Community Meeting | 05.17.17

Existing 28 Muni stop Desire line

• Makeshift seating in grass

Narrow sidewalk

Eroded edge from Muni passengers

Existing 28 Muni stop

Insufficient Seating

Heavy erosion and desire line

Non-matching sidewalk extension