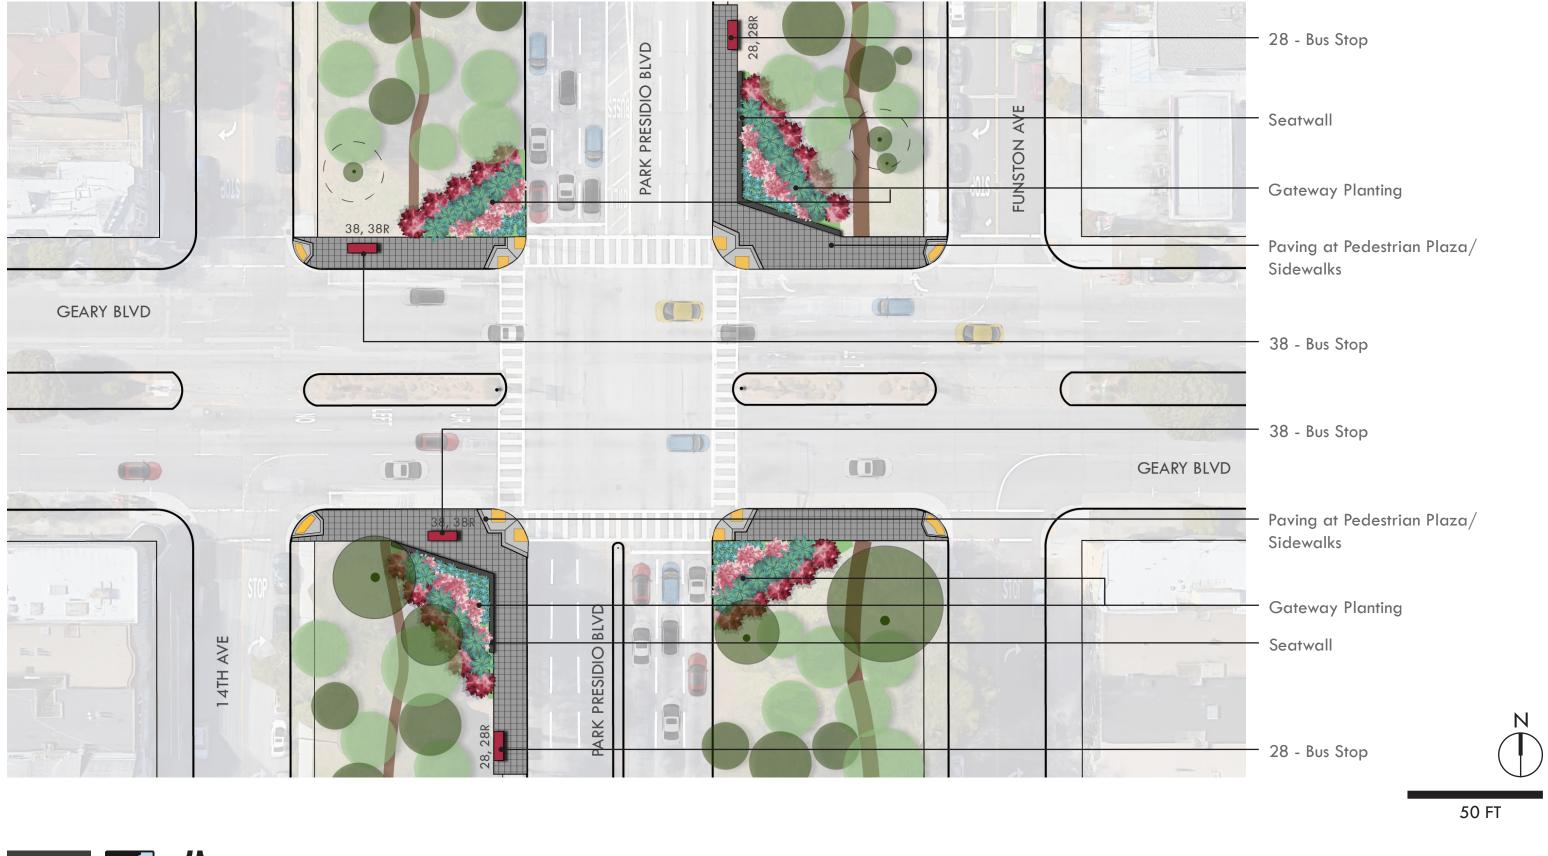

# PROPOSED IMPROVEMENTS

GEARY A1

Geary at Park Presidio | Improvements Project Community Meeting | 05.17.17

#### PROPOSED | PLAN

### ELEMENTS | PAVING

CONCRETE WITH DARK GREY INTEGRAL COLOR & SANDBLAST FINISH (WITHOUT SPARKLE GRAINS)

#### CONCRETE WITH DARK GREY INTEGRAL COLOR & SANDBLAST FINISH, WITH SPARKLE GRAINS

#### PLANTING | FORMAL

Geary at Park Presidio | Improvements Project Community Meeting | 05.17.17

#### PLANTING | BOLD + BRIGHT

Geary at Park Presidio | Improvements Project Community Meeting | 05.17.17

#### PLANTING | TEXTURAL

Geary at Park Presidio | Improvements Project Community Meeting | 05.17.17

#### PLANTING | COLOR CONTRAST

Geary at Park Presidio | Improvements Project Community Meeting | 05.17.17