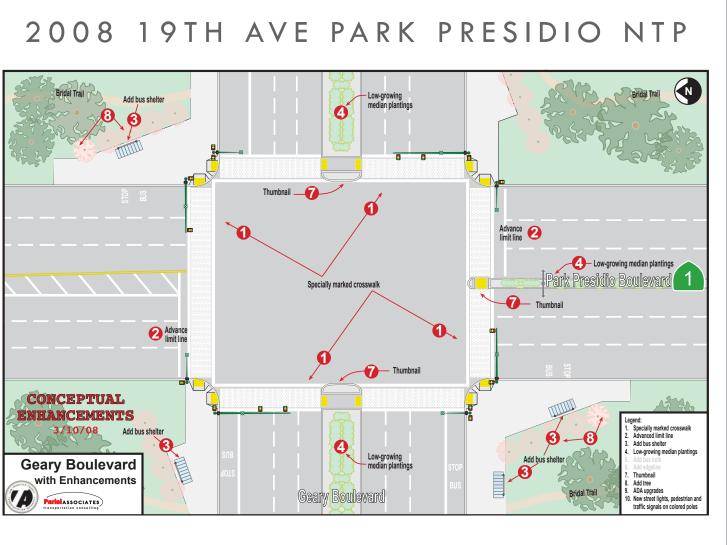

## PROJECT GOALS

- Create a unique identity for the Park Presidio Blvd and Geary Blvd intersection. 01.
- 02. Provide seating and a welcoming plaza for Muni riders at this major transit crossroads.
- 03. Improve the pedestrian experience along Geary Blvd.
- 04. Improve the vehicular experience along Park Presidio Blvd.