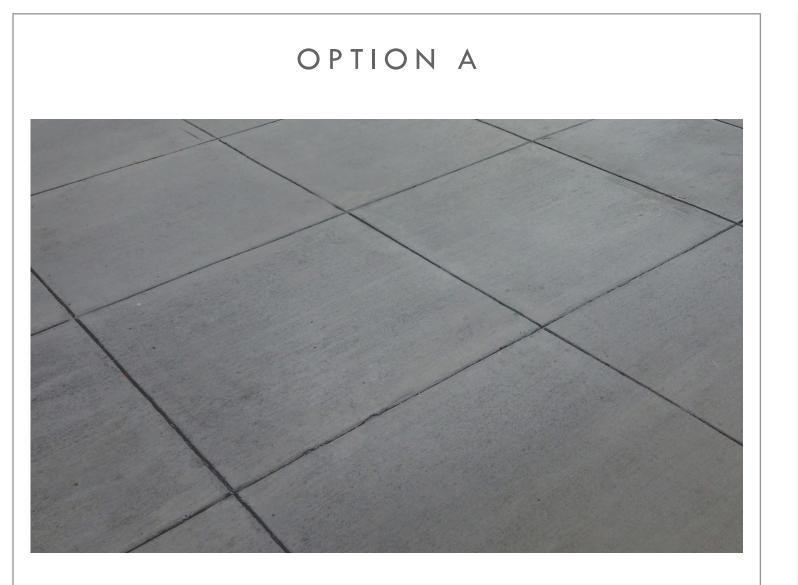

### ELEMENTS | PAVING

CONCRETE WITH DARK GREY INTEGRAL COLOR & SANDBLAST FINISH (WITHOUT SPARKLE GRAINS)