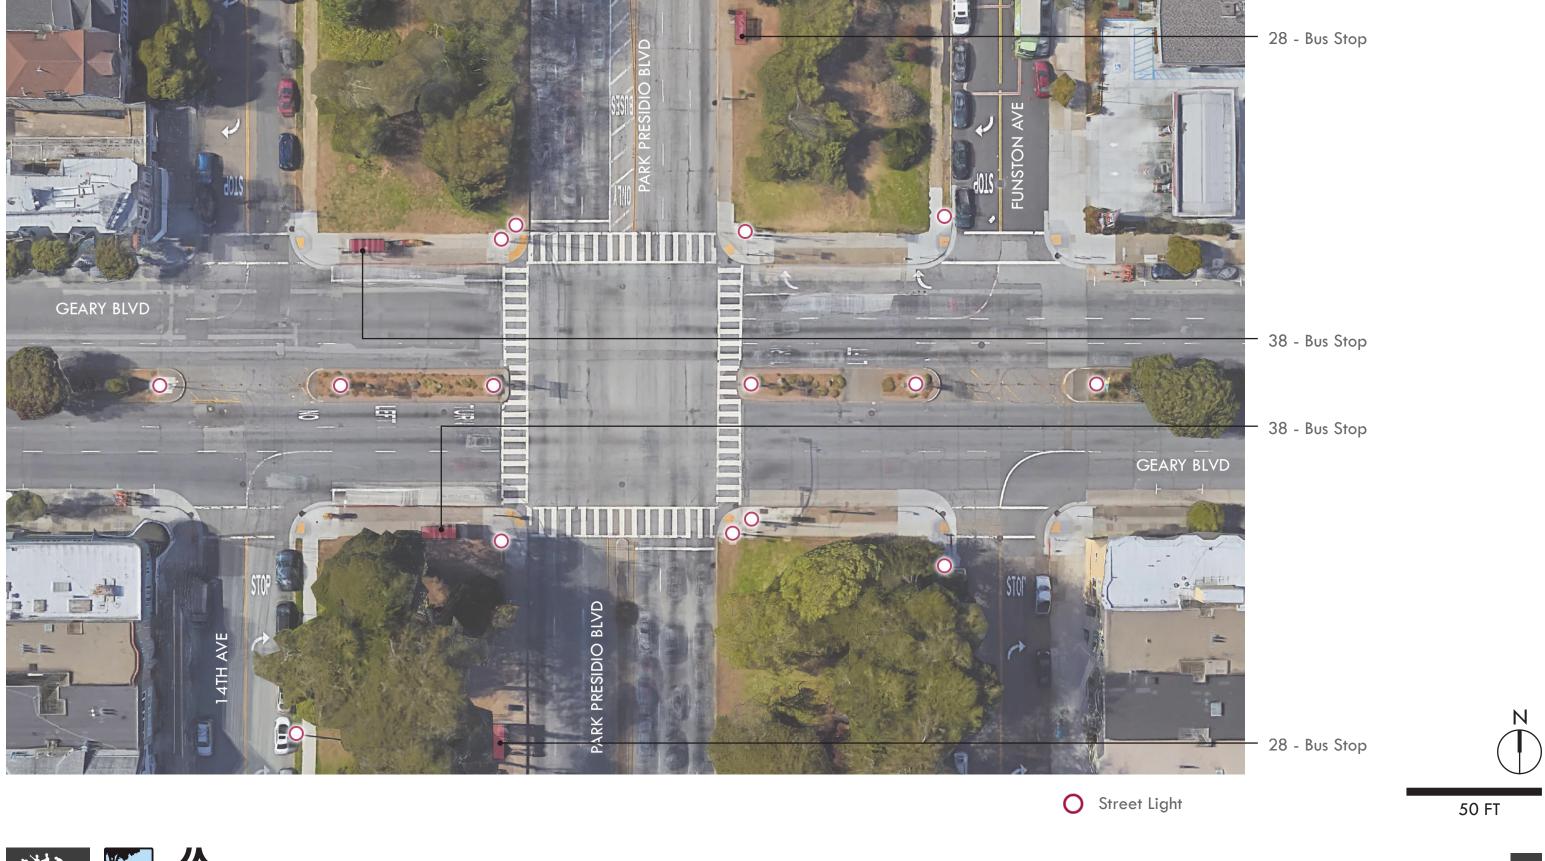

#### ANALYSIS | EXISTING

#### ANALYSIS | EXISTING

Community Meeting | 05.17.17

Existing 28 Muni stop Desire line

• Makeshift seating in grass

Narrow sidewalk

Eroded edge from Muni passengers

Existing 28 Muni stop

Insufficient Seating

Heavy erosion and desire line

Non-matching sidewalk extension