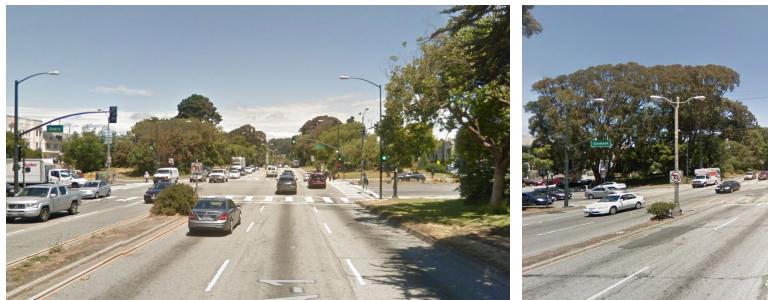

#### ANALYSIS | PARK PRESIDIO CHARACTER

**Cabrillo Street** 

**Balboa Street** 

Anza Street

Geary Boulevard

**Clement Street** 

California Street

#### ANALYSIS | EXISTING

#### ANALYSIS | EXISTING

Community Meeting | 05.17.17

Existing 28 Muni stop Desire line

• Makeshift seating in grass

Narrow sidewalk

Eroded edge from Muni passengers

Existing 28 Muni stop

Insufficient Seating

Heavy erosion and desire line

Non-matching sidewalk extension